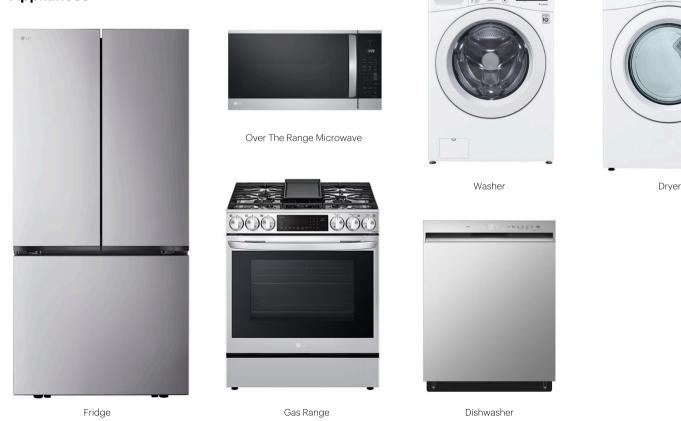

### **Appliances**

#### The Interior

- · Ceilings are finished with a knockdown
- · Luxury vinyl plank flooring on main floor
- Luxury vinyl tile flooring in upper bathrooms and laundry
- · Carpet on finished stairs and upstairs with an 8lb underlay
- Quartz countertops in kitchen and bathrooms
- Undermount silgranit kitchen sink
- Stainless steel appliance package
- Spindle railing on main floor stairwell
- Black matte lighting package
- Additional windows added to side elevation
- Rough-in gas line for BBQ on deck
- 9' basement foundation