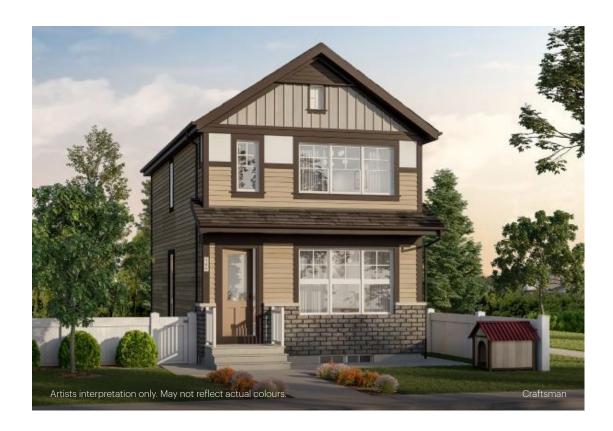

80 Wedderburn Drive Okotoks, AB

1,440 sq ft 3 bedrooms 2.5 bathrooms

Craftsman Elevation

Main Floor: 720 sq ft

Upper Floor: 720 sq ft

1,440 sq ft 3 bedrooms 2.5 bathrooms

Craftsman Flevation