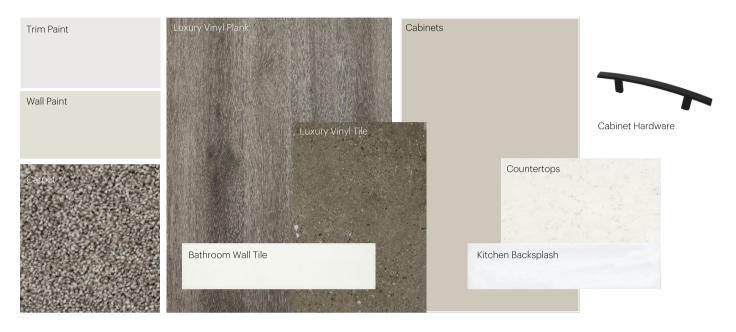

## **Anthem Home Palette Selections**

Model: Laned 160 Address: 80 Wedderburn Drive, Okotoks AB

#### **Cabinets, Flooring and Countertops**

Pedestal Sink

included

\*faucet shown is not

Bathroom Sink

Tub / Shower Faucet

# **Anthem Home Palette Selections**

Model: Laned 160 Address: 80 Wedderburn Drive, Okotoks AB