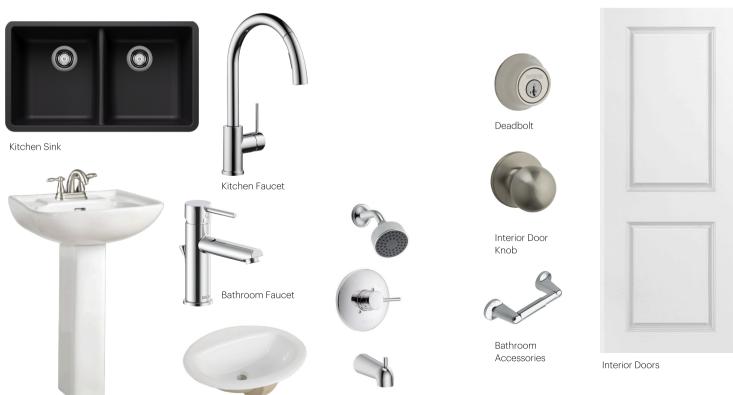

#### **Cabinets, Flooring and Countertops**

Pedestal Sink

included

\*faucet shown is not

Bathroom Sink

Tub / Shower Faucet