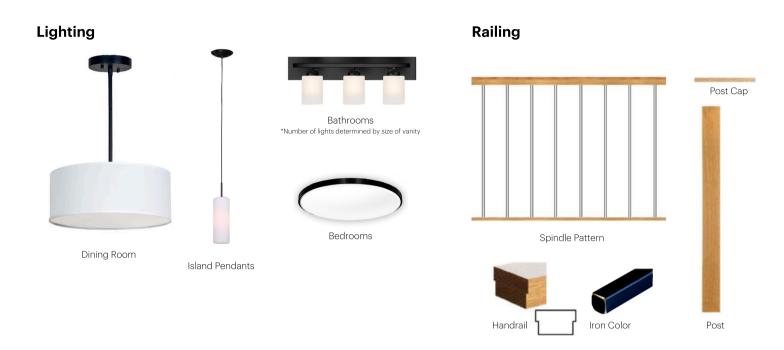

#### The Interior

- · Ceilings are finished with a knockdown
- · Luxury vinyl plank flooring on main floor
- Luxury vinyl tile flooring in upper bathrooms and laundry
- · Carpet on finished stairs and upstairs with an 8lb underlay
- Quartz countertops in kitchen and bathrooms
- Undermount silgranit kitchen sink
- Stainless steel appliance package
- Spindle railing on main floor stairwell
- Black matte lighting package
- Additional windows added to side elevation
- Rough-in gas line for BBQ on deck
- 9' basement foundation