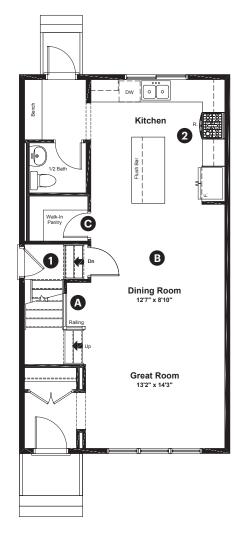

#### **Quick Possession Home Highlights**

- A Main floor railing
- **B** 9' high main floor ceilings
- Walk-in pantry in kitchen
- Upstairs linen closet

**Laned 160** 

**Possession** 

Wedderburn

80 Wedderburn **Drive** Okotoks, AB

80 Wedderburn Drive Okotoks, AB

1,440 sq ft 3 bedrooms 2.5 bathrooms

Craftsman Elevation

Main Floor: 720 sq ft

Upper Floor: 720 sq ft