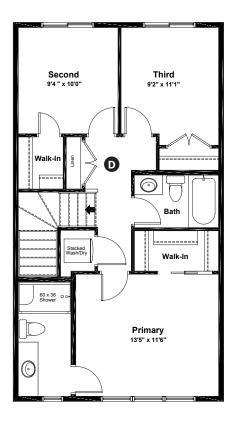

80 Wedderburn Drive Okotoks, AB

1,440 sq ft 3 bedrooms 2.5 bathrooms

Craftsman Elevation

Main Floor: 720 sq ft

Upper Floor: 720 sq ft

1,440 sq ft 3 bedrooms 2.5 bathrooms

Craftsman Flevation