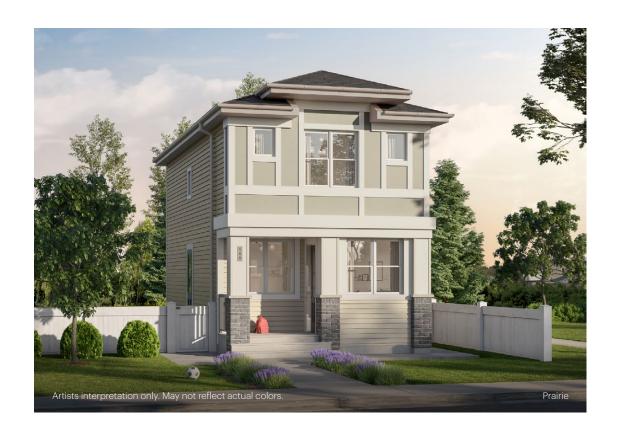

# DANSEREAU MESDOWS

6423 63 Street Beaumont, AB

1,364 sq ft 3 bedrooms 2.5 bathrooms

Prairie **Flevation** 