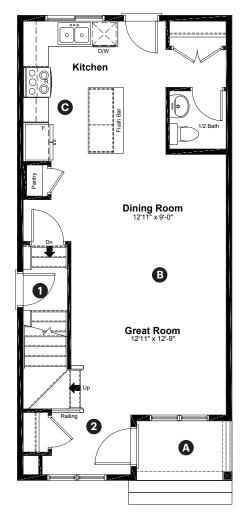

### DANSEREAU MENDOWS

6423 63 Street Beaumont, AB

1,364 sq ft 3 bedrooms 2.5 bathrooms

Prairie Elevation Main Floor: 662 sq ft

Upper Floor: 702 sq ft

### **Quick Possession Home Options**

- Side entry
- 2 Main floor railing

### **Quick Possession Home Highlights**

- A Front porch
- B 9' high main floor ceilings
- Rear kitchen
- Upstairs linen closet

Laned 150

**Possession** 