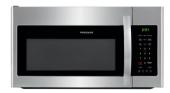

### **Appliances**

\*Number of lights determined by size of vanity

Microwave Hoodfan

Dishwasher