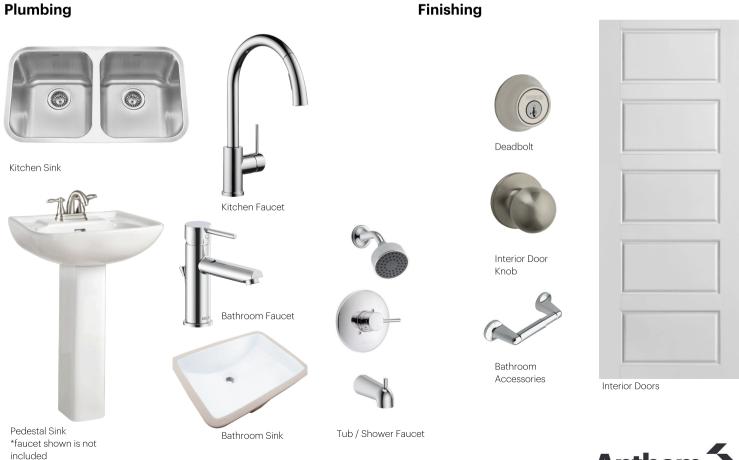

### The Interior

- · Ceilings are finished with a splatter texture
- · Luxury vinyl plank flooring on main floor
- Luxury vinyl tile flooring in upper bathrooms and laundry
- Carpet on finished stairs and upstairs with an 8lb underlay
- Quartz countertops in kitchen and bathrooms
- Undermount stainless steel kitchen sink
- Undermount bathroom sinks
- Stainless steel appliance package
- · Brushed nickel lighting package