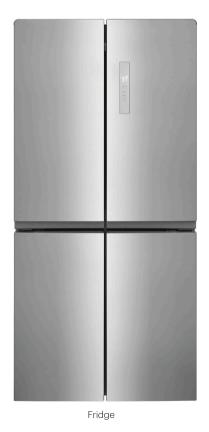

### **Appliances**

\*Number of lights determined by size of vanity

Microwave Hoodfan

Dishwasher