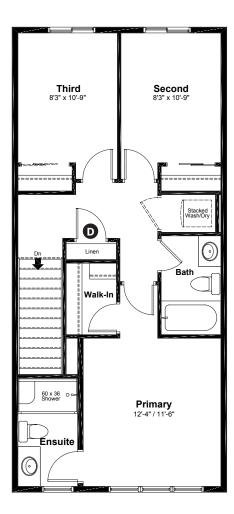

### DANSEREAU MENDOWS

6423 63 Street Beaumont, AB

1,364 sq ft 3 bedrooms 2.5 bathrooms

Prairie Elevation Main Floor: 662 sq ft

Upper Floor: 702 sq ft