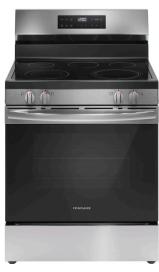

### **Appliances**

\*Number of lights determined by size of vanity

Microwave Hoodfan

Dishwasher