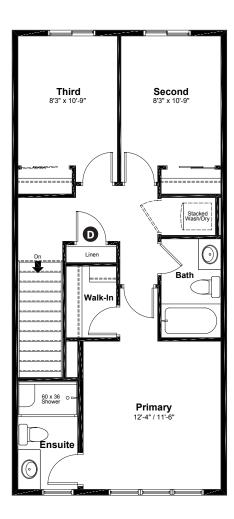

## DANSEREAU MEXIDOWS

6415 63 Street Beaumont, AB

1,364 sq ft 3 bedrooms 2.5 bathrooms

Prairie Elevation Main Floor: 662 sq ft

Upper Floor: 702 sq ft

#### **Quick Possession Home Highlights**

- A Front porch
- B 9' high main floor ceilings
- C Rear kitchen
- Upstairs linen closet

Laned 150

**Possession** 