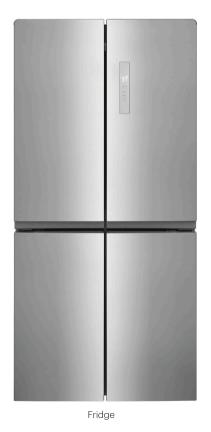

asy use
- Decora type switches throughout the home
- R-50 blown insulation in all attic spaces
- Rough-in waterline to fridge

#### The Interior

- · Ceilings are finished with a splatter texture
- · Luxury vinyl plank flooring on main floor
- Luxury vinyl tile flooring in upper bathrooms and laundry
- Carpet on finished stairs and upstairs with an 8lb underlay
- Quartz countertops in kitchen and bathrooms
- Undermount stainless steel kitchen sink
- Undermount bathroom sinks
- Stainless steel appliance package
- · Black matte lighting package

## **Anthem Home Palette Selections**

Model: Laned 150 Address: 6415 63 Street, Beaumont

### **Cabinets, Flooring and Countertops**





# **Anthem Home Palette Selections**

Model: Laned 150 Address: 6415 63 Street, Beaumont



## **Appliances**





Microwave Hoodfan





Dishwasher