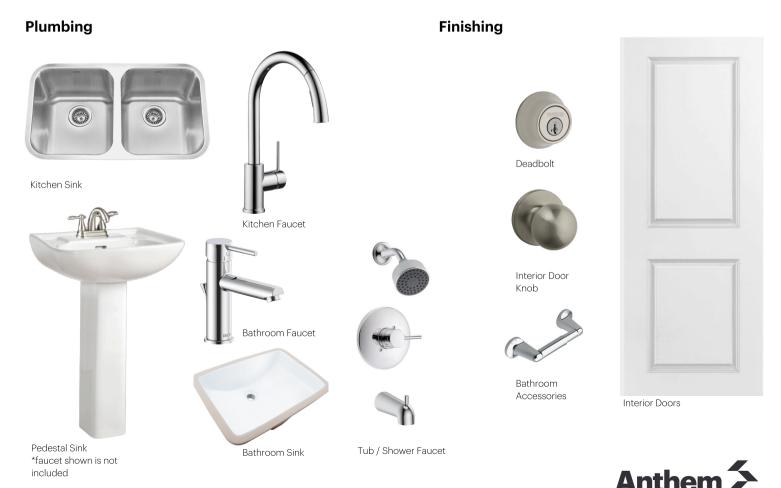

#### The Interior

- · Ceilings are finished with a splatter texture
- · Luxury vinyl plank flooring on main floor
- Luxury vinyl tile flooring in upper bathrooms and laundry
- Carpet on finished stairs and upstairs with an 8lb underlay
- Quartz countertops in kitchen and bathrooms
- Undermount stainless steel kitchen sink
- Undermount bathroom sinks
- Stainless steel appliance package
- · Black matte lighting package