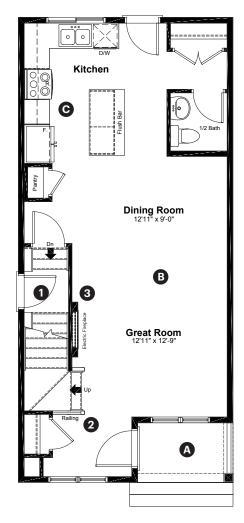

## DANSEREAU MEXIDOWS

6415 63 Street Beaumont, AB

1,364 sq ft 3 bedrooms 2.5 bathrooms

Prairie Elevation Main Floor: 662 sq ft

Upper Floor: 702 sq ft

#### **Quick Possession Home Options**

- Side entry
- Main floor railing
- 3 Electric Fireplace

#### **Quick Possession Home Highlights**

- A Front porch
- B 9' high main floor ceilings
- C Rear kitchen
- Upstairs linen closet

Laned 150

**Possession** 