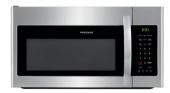

y use
- Decora type switches throughout the home
- R-50 blown insulation in all attic spaces
- Rough-in waterline to fridge

#### The Interior

- · Ceilings are finished with a splatter texture
- · Luxury vinyl plank flooring on main floor
- Luxury vinyl tile flooring in upper bathrooms and laundry
- Carpet on finished stairs and upstairs with an 8lb underlay
- Quartz countertops in kitchen and bathrooms
- Undermount stainless steel kitchen sink
- Undermount bathroom sinks
- Stainless steel appliance package
- · Black matte lighting package

## **Anthem Home Palette Selections**

Model: Laned 150 Address: 6415 63 Street, Beaumont

### **Cabinets, Flooring and Countertops**





# **Anthem Home Palette Selections**

Model: Laned 150 Address: 6415 63 Street, Beaumont



## **Appliances**





Microwave Hoodfan





Dishwasher