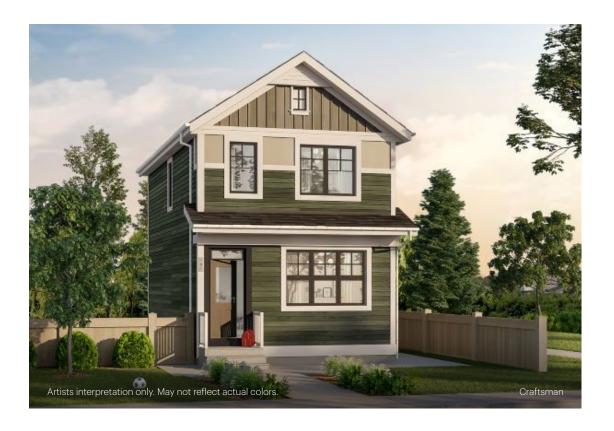

# DANSEREAU MEWDOWS

6411 63 Street Beaumont, AB

1,260 sq ft 3 bedrooms 2.5 bathrooms

Craftsman Elevation

Main Floor: 630 sq ft

Upper Floor: 630 sq ft

Craftsman Elevation