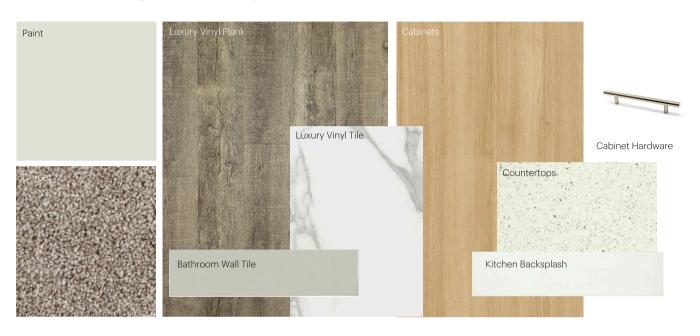

speeds. It also has an integrated HRV system with dedicated pick up locations in each bathroom with timers for easy use
- Decora type switches throughout the home
- R-50 blown insulation in all attic spaces
- Rough-in waterline to the fridge

### The Interior

- Ceilings are finished with a splatter texture
- Luxury vinyl plank flooring on main floor
- Luxury vinyl tile flooring in upper bathrooms and laundry
- Carpet on finished stairs and upstairs with an 8lb underlay
- Quartz countertops in kitchen and bathrooms
- Undermount stainless steel kitchen sink
- Undermount bathroom sinks
- · Stainless steel appliance package
- · Brushed nickel lighting package

# **Anthem Home Palette Selections**

Model: Laned 161 Address: 6411 63 Street, Beaumont

### **Cabinets, Flooring and Countertops**





# **Anthem Home Palette Selections**

Model: Laned 161

Address: 6411 63 Street, Beaumont

# Lighting Railing Post Cap Bedrooms Halls / Closets Spindle Pattern Handrail Iron Color Post

## **Appliances**





Microwave Hoodfan





Dishwasher