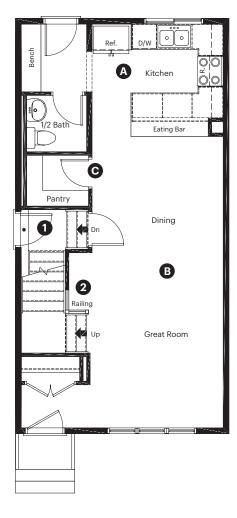

### **Quick Possession Home Options**

- Side entry
- 2 Main floor railing

### **Quick Possession Home Highlights**

- A Rear kitchen
- B 9' high main floor ceilings
- Walk-in pantry in kitchen
- Upstairs linen closet

6411 63 Street Beaumont, AB

1,260 sq ft 3 bedrooms 2.5 bathrooms