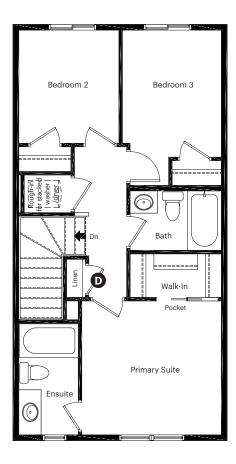

### **Quick Possession Home Highlights**

- A Rear kitchen
- B 9' high main floor ceilings
- Walk-in pantry in kitchen
- Upstairs linen closet

6411 63 Street Beaumont, AB

1,260 sq ft 3 bedrooms 2.5 bathrooms