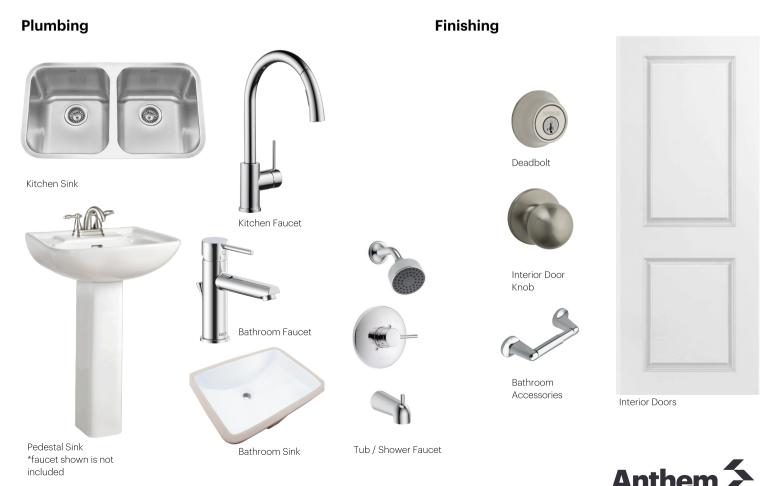

### The Interior

- Ceilings are finished with a splatter texture
- Luxury vinyl plank flooring on main floor
- Luxury vinyl tile flooring in upper bathrooms and laundry
- Carpet on finished stairs and upstairs with an 8lb underlay
- Quartz countertops in kitchen and bathrooms
- Undermount stainless steel kitchen sink
- Undermount bathroom sinks
- · Stainless steel appliance package
- · Brushed nickel lighting package