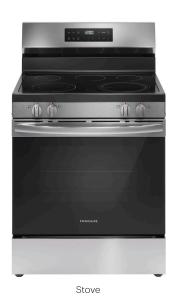

he fridge

### The Interior

- Ceilings are finished with a splatter texture
- Luxury vinyl plank flooring on main floor
- Luxury vinyl tile flooring in upper bathrooms and laundry
- Carpet on finished stairs and upstairs with an 8lb underlay
- Quartz countertops in kitchen and bathrooms
- Undermount stainless steel kitchen sink
- Undermount bathroom sinks
- · Stainless steel appliance package
- · Brushed nickel lighting package

# **Anthem Home Palette Selections**

Model: Laned 161 Address: 6411 63 Street, Beaumont

### **Cabinets, Flooring and Countertops**





# **Anthem Home Palette Selections**

Model: Laned 161

Address: 6411 63 Street, Beaumont

# Lighting Railing Post Cap Bedrooms Halls / Closets Spindle Pattern Handrail Iron Color Post

## **Appliances**





Microwave Hoodfan





Dishwasher