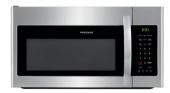

ugh-in waterline to the fridge

### The Interior

- Ceilings are finished with a splatter texture
- Luxury vinyl plank flooring on main floor
- Luxury vinyl tile flooring in upper bathrooms and laundry
- Carpet on finished stairs and upstairs with an 8lb underlay
- Quartz countertops in kitchen and bathrooms
- Undermount stainless steel kitchen sink
- Undermount bathroom sinks
- · Stainless steel appliance package
- · Brushed nickel lighting package

# **Anthem Home Palette Selections**

Model: Laned 161 Address: 6411 63 Street, Beaumont

### **Cabinets, Flooring and Countertops**





# **Anthem Home Palette Selections**

Model: Laned 161

Address: 6411 63 Street, Beaumont

# Lighting Railing Post Cap Bedrooms Halls / Closets Spindle Pattern Handrail Iron Color Post

## **Appliances**





Microwave Hoodfan





Dishwasher