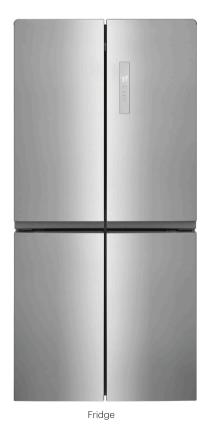

Rough-in waterline to the fridge

### The Interior

- Ceilings are finished with a splatter texture
- Luxury vinyl plank flooring on main floor
- Luxury vinyl tile flooring in upper bathrooms and laundry
- Carpet on finished stairs and upstairs with an 8lb underlay
- Quartz countertops in kitchen and bathrooms
- Undermount stainless steel kitchen sink
- Undermount bathroom sinks
- · Stainless steel appliance package
- · Brushed nickel lighting package

# **Anthem Home Palette Selections**

Model: Laned 161 Address: 6411 63 Street, Beaumont

### **Cabinets, Flooring and Countertops**





# **Anthem Home Palette Selections**

Model: Laned 161

Address: 6411 63 Street, Beaumont

# Lighting Railing Post Cap Bedrooms Halls / Closets Spindle Pattern Handrail Iron Color Post

## **Appliances**





Microwave Hoodfan





Dishwasher