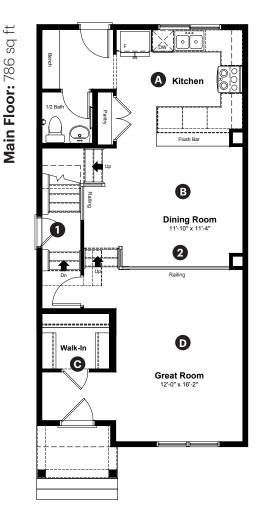

### **Quick Possession Home Highlights**

- A Rear kitchen
- B 9' high main floor ceilings
- C Large front entry closet
- Sunken great room D

Laned 120

Quick Possession

### 6253 175A Avenue NW Edmonton, AB

1,586 sq ft 3 bedrooms 2.5 bathrooms

Prairie Elevation

Laned 120