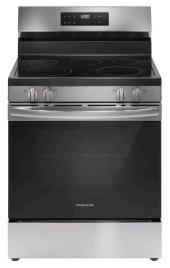

e package
- Black matte lighting package

Dimensions, sizes, specifications, layouts and materials are approximate only and subject to change without notice. The builder reserves the right to make change and modifications to the information contained herein. E.&O.E.

Laned 120

# **Anthem Home Palette Selections**

Model: Laned 120

Address: 6253 175A Avenue, McConachie Heights

### **Cabinets, Flooring and Countertops**



## Plumbing



Anthe

The Builder reserves the right to make changes and modifications to the information contained herein. Features and finishes are subject to change without notice. E.&O.E.

# **Anthem Home Palette Selections**

Model: Laned 120

Address: 6253 175A Avenue, McConachie Heights



## Appliances



Fridge



Handrail

Iron Color

Post

Microwave Hoodfan



Stove