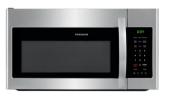

ermount bathroom sinks
- Stainless steel appliance package
- Black matte lighting package

Dimensions, sizes, specifications, layouts and materials are approximate only and subject to change without notice. The builder reserves the right to make change and modifications to the information contained herein. E.&O.E.

Laned 120

# **Anthem Home Palette Selections**

Model: Laned 120

Address: 6253 175A Avenue, McConachie Heights

### **Cabinets, Flooring and Countertops**



## Plumbing



Anthe

The Builder reserves the right to make changes and modifications to the information contained herein. Features and finishes are subject to change without notice. E.&O.E.

# **Anthem Home Palette Selections**

Model: Laned 120

Address: 6253 175A Avenue, McConachie Heights



## Appliances



Fridge



Handrail

Iron Color

Post

Microwave Hoodfan



Stove