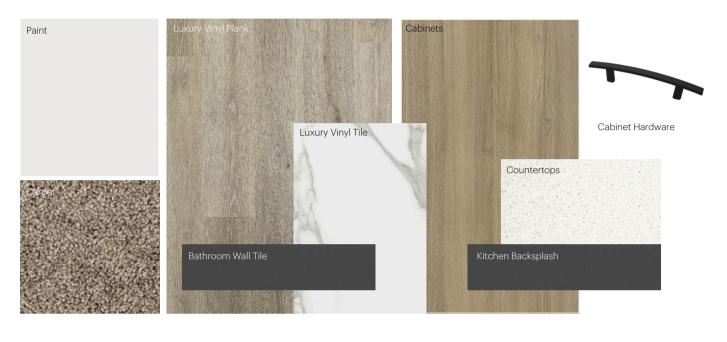

### **Cabinets, Flooring and Countertops**

### The Interior

• Ceilings are finished with a splatter texture

Anthem >

- Luxury vinyl plank flooring on main floor
- Luxury vinyl tile flooring in upper bathrooms and laundry
- Carpet on finished stairs and upstairs with an 8lb underlay
- Quartz countertops in kitchen and bathrooms
- Undermount stainless steel kitchen sink
- Undermount bathroom sinks
- Stainless steel appliance package
- Black matte lighting package