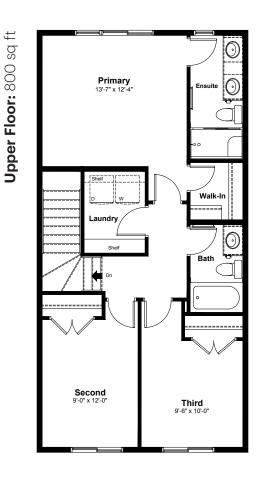

Quick Possession



6253 175A **Avenue NW Edmonton**, AB

1,586 sq ft 3 bedrooms 2.5 bathrooms

Prairie Elevation





### **Quick Possession Home Options**



Main floor railing

### **Quick Possession Home Highlights**

- A Rear kitchen
- B 9' high main floor ceilings
- C Large front entry closet
- Sunken great room D



Laned 120

Quick Possession



### 6253 175A Avenue NW Edmonton, AB

1,586 sq ft 3 bedrooms 2.5 bathrooms

Prairie Elevation



## **Features**

### **Anthem Construction Standards**

- Low maintenance, 30-year architectural asphalt shingles
- Anthem maximizes window coverage on every home to provide your home with natural light
- Windows are also triple plane low-E argon filled windows above grade
- Includes an 80 gallon electric water tank and 96% high-efficient gas furnace with dual-stage with variable speeds. It also has an integrated HRV system with dedicated pick up locations in