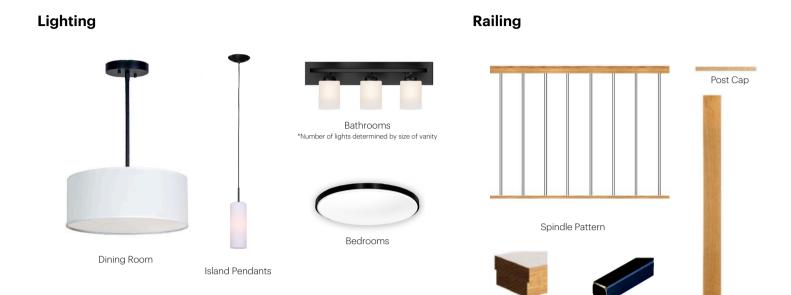

### The Interior

• Ceilings are finished with a splatter texture

Anthem >

- Luxury vinyl plank flooring on main floor
- Luxury vinyl tile flooring in upper bathrooms and laundry
- Carpet on finished stairs and upstairs with an 8lb underlay
- Quartz countertops in kitchen and bathrooms
- Undermount stainless steel kitchen sink
- Undermount bathroom sinks
- Stainless steel appliance package
- Black matte lighting package

### **Quick Possession Home Options**

Main floor railing