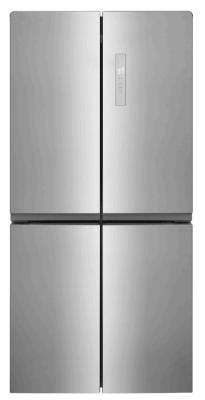

sink
- Undermount bathroom sinks
- Stainless steel appliance package
- Black matte lighting package

Dimensions, sizes, specifications, layouts and materials are approximate only and subject to change without notice. The builder reserves the right to make change and modifications to the information contained herein. E.&O.E.

Laned 120

# **Anthem Home Palette Selections**

Model: Laned 120

Address: 6253 175A Avenue, McConachie Heights

### **Cabinets, Flooring and Countertops**



## Plumbing



Anthe

The Builder reserves the right to make changes and modifications to the information contained herein. Features and finishes are subject to change without notice. E.&O.E.

# **Anthem Home Palette Selections**

Model: Laned 120

Address: 6253 175A Avenue, McConachie Heights



## Appliances



Fridge



Handrail

Iron Color

Post

Microwave Hoodfan



Stove