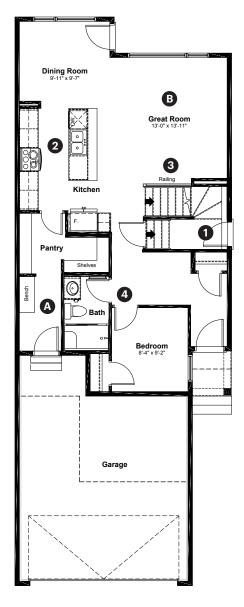

### **Quick Possession Home Options**

- Side entry
- Level 2 kitchen cabinet layout
- Main floor railing
- Main floor bedroom with full bath
- Primary ensuite option 1
- Tiled walls with niche in ensuite shower

### **Quick Possession Home Highlights**

- Large mudroom with built-in bench
- 9' high main floor ceilings
- Large bonus room
- Large upstairs linen closet

2361 Egret Way NW **Edmonton**, AB

1,961 sq ft 3 bedrooms 2.5 bathrooms