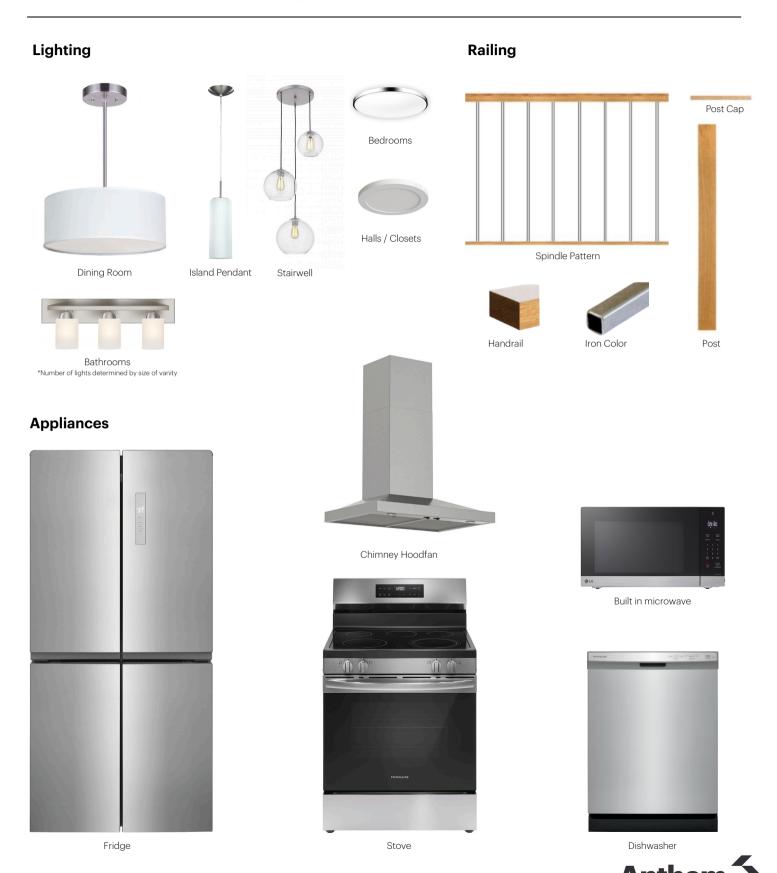

### The Interior

- · Ceilings are finished with a splatter texture
- · Luxury vinyl plank flooring on main floor
- · Luxury vinyl tile flooring in upper bathrooms and laundry
- Carpet on finished stairs and upstairs with an 8lb underlay
- Quartz countertops in kitchen and bathrooms
- Undermount stainless steel kitchen
- Undermount bathroom sinks
- Stainless steel appliance package includes chimney hoodfan and built in microwave
- · Brushed nickel lighting package