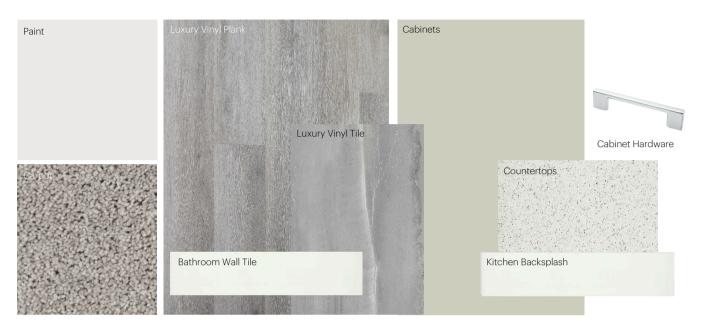

# **Anthem Home Palette Selections**

Model: Front Drive 110 Address: 2361 Egret Way NW, Edmonton AB

## **Cabinets, Flooring and Countertops**

\*faucet shown is not

included