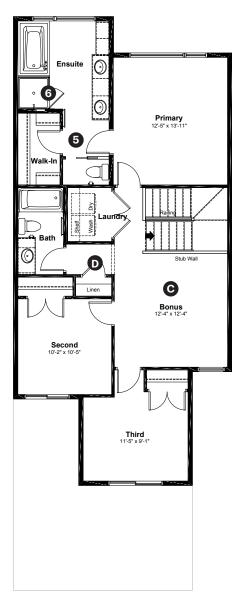

### **Quick Possession Home Options**

- Side entry
- Level 2 kitchen cabinet layout
- Main floor railing
- Main floor bedroom with full bath
- Primary ensuite option 1
- Tiled walls with niche in ensuite shower

### **Quick Possession Home Highlights**

- Large mudroom with built-in bench
- 9' high main floor ceilings
- Large bonus room
- Large upstairs linen closet

2361 Egret Way NW **Edmonton**, AB

1,961 sq ft 3 bedrooms 2.5 bathrooms