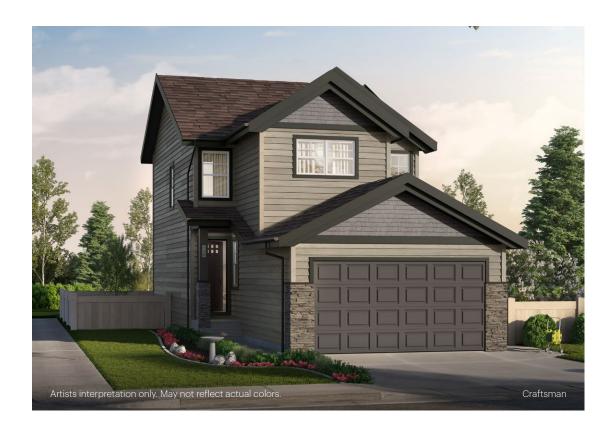

# Front Drive 110

Anthem >

2361 Egret Way NW **Edmonton, AB** 

1,961 sq ft 3 bedrooms 2.5 bathrooms

Modern Farmhouse Elevation

Upper Floor: 1,062 sq ft

Modern Farmhouse **Flevation** 