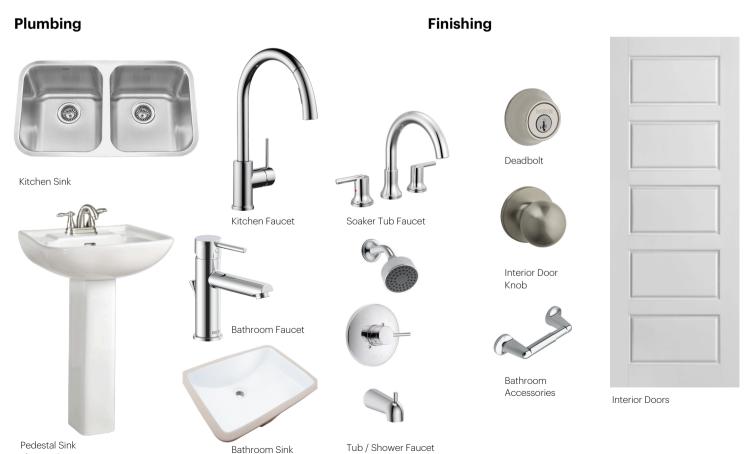

### The Interior

- · Ceilings are finished with a splatter texture
- · Luxury vinyl plank flooring on main floor
- · Luxury vinyl tile flooring in upper bathrooms and laundry
- Carpet on finished stairs and upstairs with an 8lb underlay
- Quartz countertops in kitchen and bathrooms
- Undermount stainless steel kitchen
- Undermount bathroom sinks
- Stainless steel appliance package includes chimney hoodfan and built in microwave
- · Brushed nickel lighting package

## **Cabinets, Flooring and Countertops**

\*faucet shown is not

included