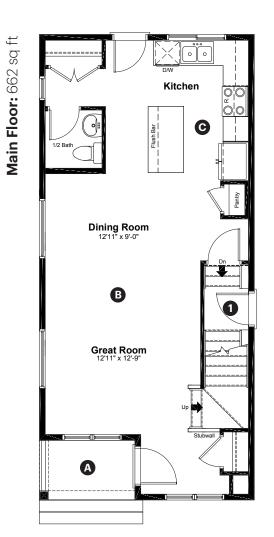

## **Quick Possession Home Highlights**

- A Front porch
- **B** 9' high main floor ceilings
- C Rear kitchen
- D Upstairs linen closet

Dimensions, sizes, specifications, layouts and materials are approximate only and subject to change without notice. The builder reserves the right to make change and modifications to the information contained herein. E.&O.E.