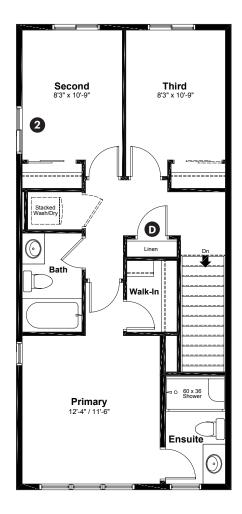

# Anthem >

Upper Floor: 702 sq ft

## **Quick Possession Home Highlights**

- A Front porch
- **B** 9' high main floor ceilings
- C Rear kitchen
- D Upstairs linen closet

Dimensions, sizes, specifications, layouts and materials are approximate only and subject to change without notice. The builder reserves the right to make change and modifications to the information contained herein. E.&O.E.