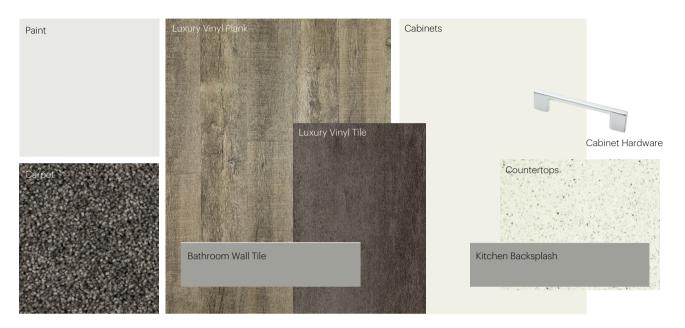

# **Anthem Home Palette Selections**

Model: Laned 161

Address: 6249 175A Avenue, Edmonton AB

## **Cabinets, Flooring and Countertops**

#### The Interior

- · Ceilings are finished with a splatter texture
- · Luxury vinyl plank flooring on main floor
- Luxury vinyl tile flooring in upper bathrooms and laundry
- Carpet on finished stairs and upstairs with an 8lb underlay
- Quartz countertops in kitchen and bathrooms
- Undermount stainless steel kitchen sink
- Undermount bathroom sinks
- Stainless steel appliance package
- Brushed nickel lighting package