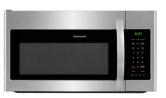

#### The Interior

- · Ceilings are finished with a splatter texture
- · Luxury vinyl plank flooring on main floor
- Luxury vinyl tile flooring in upper bathrooms and laundry
- Carpet on finished stairs and upstairs with an 8lb underlay
- Quartz countertops in kitchen and bathrooms
- Undermount stainless steel kitchen sink
- Undermount bathroom sinks
- Stainless steel appliance package
- Brushed nickel lighting package

# **Anthem Home Palette Selections**

Model: Laned 161

Address: 6249 175A Avenue NW, Edmonton

Lighting

Island Pendant

Fridge

Microwave Hoodfan

Stove