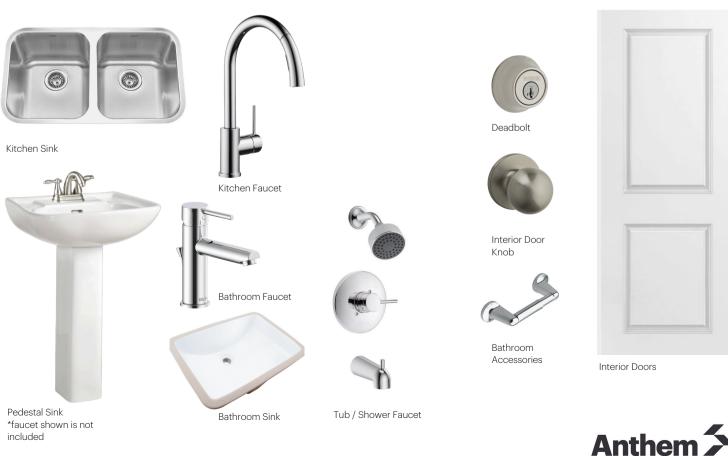

## Plumbing

Finishing

The Builder reserves the right to make changes and modifications to the information contained herein. Features and finishes are subject to change without notice. E.&O.E.