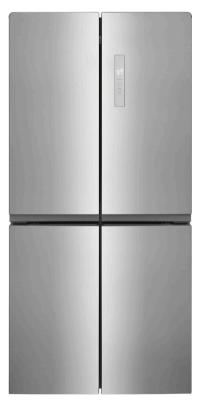

#### The Interior

- · Ceilings are finished with a splatter texture
- · Luxury vinyl plank flooring on main floor
- Luxury vinyl tile flooring in upper bathrooms and laundry
- Carpet on finished stairs and upstairs with an 8lb underlay
- Quartz countertops in kitchen and bathrooms
- Undermount stainless steel kitchen sink
- Undermount bathroom sinks
- Stainless steel appliance package
- Brushed nickel lighting package

# **Anthem Home Palette Selections**

Model: Laned 161

Address: 6249 175A Avenue NW, Edmonton

Lighting

Island Pendant

Fridge

Microwave Hoodfan

Stove