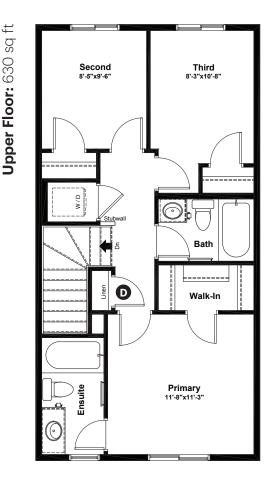

### **Quick Possession Home Highlights**

- A Rear kitchen
- **B** 9' high main floor ceilings
- C Walk-in pantry in kitchen
- D Upstairs linen closet

Anthem **>** 

Laned 161

Dimensions, sizes, specifications, layouts and materials are approximate only and subject to change without notice. The builder reserves the right to make change and modifications to the information contained herein. E.&O.E.