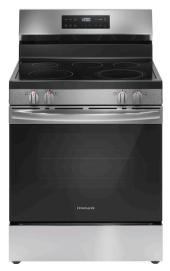

#### The Interior

- · Ceilings are finished with a splatter texture
- · Luxury vinyl plank flooring on main floor
- Luxury vinyl tile flooring in upper bathrooms and laundry
- Carpet on finished stairs and upstairs with an 8lb underlay
- Quartz countertops in kitchen and bathrooms
- Undermount stainless steel kitchen sink
- Undermount bathroom sinks
- Stainless steel appliance package
- Brushed nickel lighting package

# **Anthem Home Palette Selections**

Model: Laned 161

Address: 6249 175A Avenue NW, Edmonton

Lighting

Island Pendant

Fridge

Microwave Hoodfan

Stove