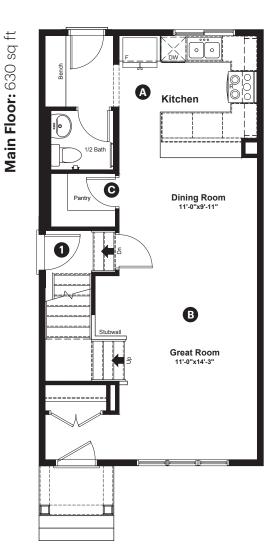

### **Quick Possession Home Highlights**

- A Rear kitchen
- **B** 9' high main floor ceilings
- C Walk-in pantry in kitchen
- D Upstairs linen closet

Anthem **>** 

Laned 161

Dimensions, sizes, specifications, layouts and materials are approximate only and subject to change without notice. The builder reserves the right to make change and modifications to the information contained herein. E.&O.E.