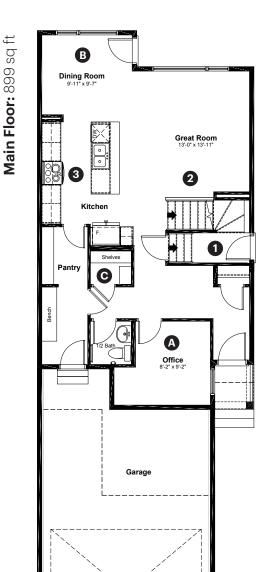

# **Quick Possession Home Options**

- Side entry
- Main floor railing
- 3 Level 2 cabinet layout including a built in microwave and chimney hoodfan
- 4 Primary ensuite option 1
- 5 Tiled walls with niche in ensuite shower

# **Quick Possession Home Highlights**

- A Main floor office with window
- **B** 9' high main floor ceilings
- C Oversized main floor closet
- Large upstairs linen closet

17545 62A Street NW Edmonton, AB

1,961 sq ft 3 bedrooms 2.5 bathrooms

Prairie Elevation