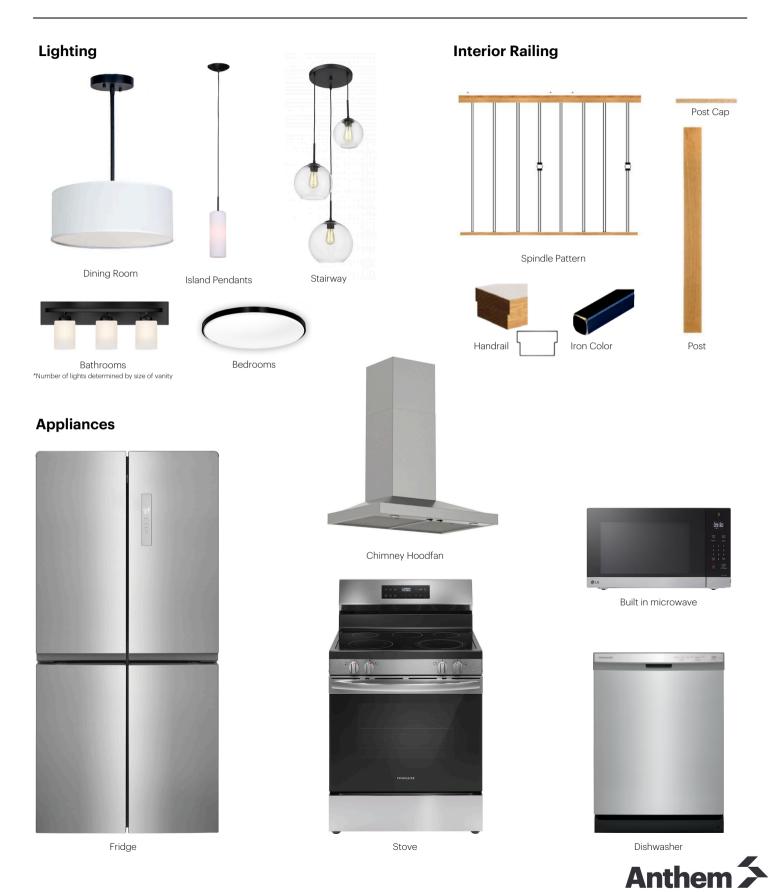

# **Quick Possession Home Options**

- Side entry
- Main floor railing
- 3 Level 2 cabinet layout including a built in microwave and chimney hoodfan
- 4 Primary ensuite option 1
- 5 Tiled walls with niche in ensuite shower

### The Interior

- · Ceilings are finished with a splatter texture
- Luxury vinyl plank flooring on main floor
- Luxury vinyl tile flooring in upper bathrooms and laundry
- Carpet on finished stairs and upstairs with an 8lb underlay
- Quartz countertops in kitchen and bathrooms
- Undermount stainless steel kitchen sink
- Undermount bathroom sinks
- · Stainless steel appliance package
- · Black matte lighting package
- Spindle railing on main floor stairwell