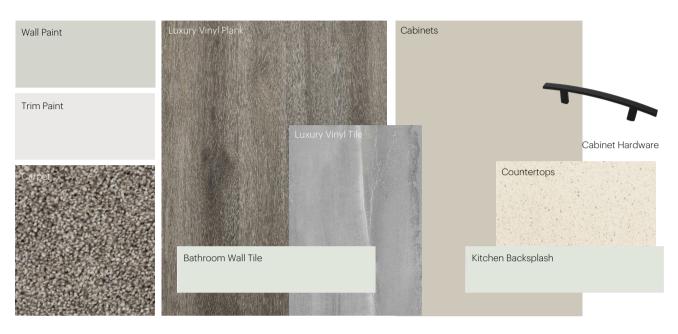

### The Interior

- · Ceilings are finished with a splatter texture
- Luxury vinyl plank flooring on main floor
- Luxury vinyl tile flooring in upper bathrooms and laundry
- Carpet on finished stairs and upstairs with an 8lb underlay
- Quartz countertops in kitchen and bathrooms
- Undermount stainless steel kitchen sink
- Undermount bathroom sinks
- · Stainless steel appliance package
- · Black matte lighting package
- Spindle railing on main floor stairwell

# **Cabinets, Flooring and Countertops**

included