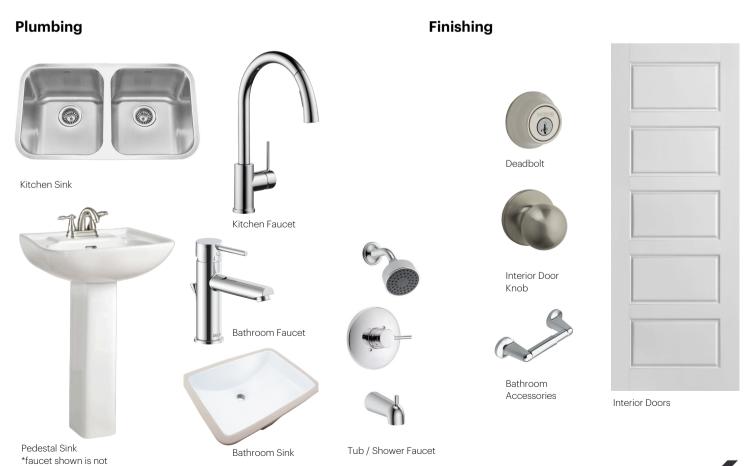

### The Interior

- · Ceilings are finished with a splatter texture
- Luxury vinyl plank flooring on main floor
- Luxury vinyl tile flooring in upper bathrooms and laundry
- Carpet on finished stairs and upstairs with an 8lb underlay
- Quartz countertops in kitchen and bathrooms
- Undermount stainless steel kitchen sink
- Undermount bathroom sinks
- · Stainless steel appliance package
- · Black matte lighting package
- Spindle railing on main floor stairwell