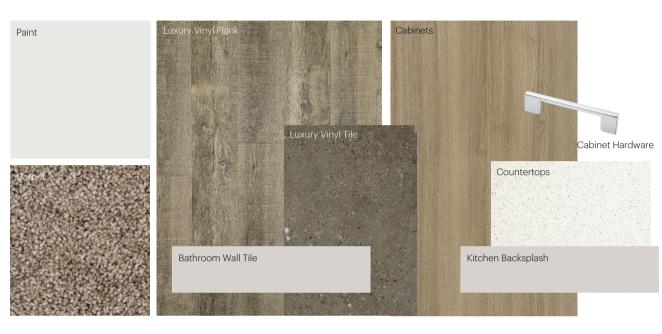

## **Anthem Home Palette Selections**

Model: Front Drive 160 Address: 17533 62A Street, Edmonton AB

### **Cabinets, Flooring and Countertops**

\*faucet shown is not

included

# **Anthem Home Palette Selections**

Model: Front Drive 160 Address: 17533 62A Street, Edmonton AB