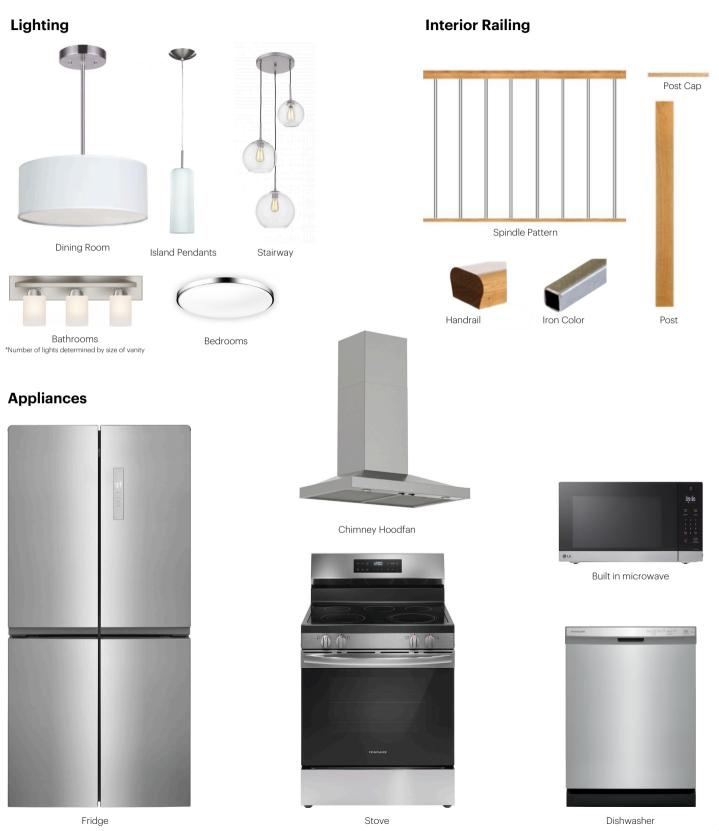

### The Interior

- · Ceilings are finished with a splatter texture
- · Luxury vinyl plank flooring on main floor
- Luxury vinyl tile flooring in upper bathrooms and laundry
- Carpet on finished stairs and upstairs with an 8lb underlay
- Quartz countertops in kitchen and bathrooms
- Undermount stainless steel kitchen sink
- Undermount bathroom sinks
- Stainless steel appliance package
- Brushed nickel lighting package
- Spindle railing on main floor stairwell

## **Anthem Home Palette Selections**

Model: Front Drive 160 Address: 17533 62A Street, Edmonton AB