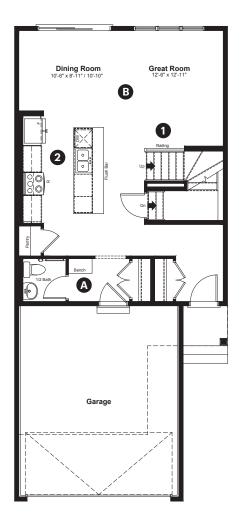

# Front Drive 160

17533 62A Street NW Edmonton, AB

1,768 sq ft 3 bedrooms 2.5 bathrooms

Prairie Elevation Main Floor: 756 sq ft

Upper Floor: 1,012 sq ft

### **Quick Possession Home Options**

- Main floor railing
- 2 Level 2 cabinet layout including a built in microwave and chimney hoodfan

### **Quick Possession Home Highlights**

- A Built-in bench in mudroom
- **B** 9' high main floor ceilings
- C Large walk-in closet
- Spacious laundry room