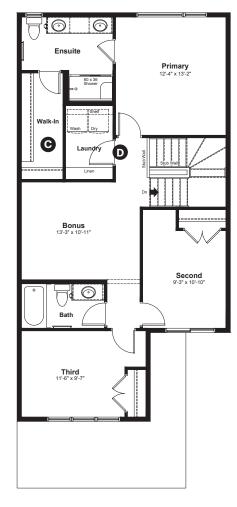

### **Quick Possession Home Highlights**

- A Built-in bench in mudroom
- **B** 9' high main floor ceilings
- C Large walk-in closet
- Spacious laundry room