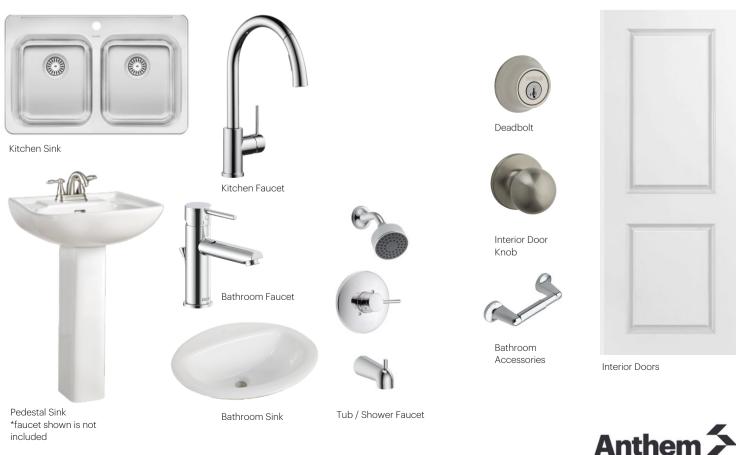

## Plumbing

The Builder reserves the right to make changes and modifications to the information contained herein. Features and finishes are subject to change without notice. E.&O.E.