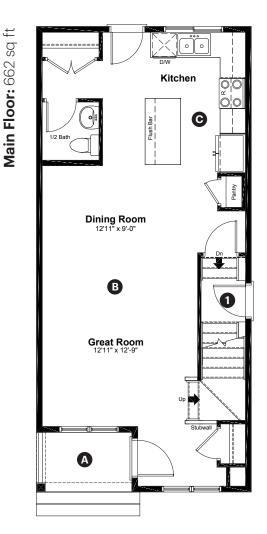

### **Quick Possession Home Highlights**

- A Front porch
- **B** 9' high main floor ceilings
- C Rear kitchen
- D Spacious laundry room

Laned 150

Laned 150