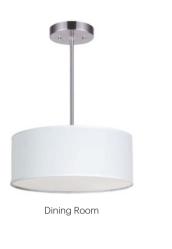

teel kitchen sink
- Stainless steel appliance package and a waterline to the fridge
- Brushed nickel lighting package

Dimensions, sizes, specifications, layouts and materials are approximate only and subject to change without notice. The builder reserves the right to make change and modifications to the information contained herein. E.&O.E.

Laned 150

# **Anthem Home Palette Selections**

Model: Laned 150

Address: 6340 176 Avenue, Edmonton AB

## **Cabinets, Flooring and Countertops**



Finishing

## Plumbing



The Builder reserves the right to make changes and modifications to the information contained herein. Features and finishes are subject to change without notice. E.&O.E.

# **Anthem Home Palette Selections**

Model: Laned 150

Address: 6340 176 Avenue NW, Edmonton

# Lighting



Island Pendant





## Appliances



Fridge



Microwave Hoodfan



Stove