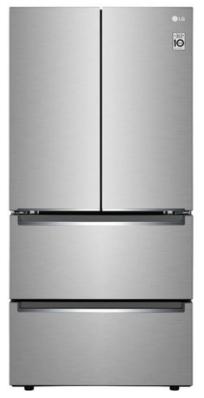

ppliance package and a waterline to the fridge
- Brushed nickel lighting package

Dimensions, sizes, specifications, layouts and materials are approximate only and subject to change without notice. The builder reserves the right to make change and modifications to the information contained herein. E.&O.E.

Laned 150

# **Anthem Home Palette Selections**

Model: Laned 150

Address: 6340 176 Avenue, Edmonton AB

## **Cabinets, Flooring and Countertops**



Finishing

## Plumbing



The Builder reserves the right to make changes and modifications to the information contained herein. Features and finishes are subject to change without notice. E.&O.E.

# **Anthem Home Palette Selections**

Model: Laned 150

Address: 6340 176 Avenue NW, Edmonton

# Lighting



Island Pendant





## Appliances



Fridge



Microwave Hoodfan



Stove