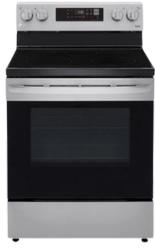

e to the fridge
- Brushed nickel lighting package

Dimensions, sizes, specifications, layouts and materials are approximate only and subject to change without notice. The builder reserves the right to make change and modifications to the information contained herein. E.&O.E.

Laned 150

# **Anthem Home Palette Selections**

Model: Laned 150

Address: 6340 176 Avenue, Edmonton AB

## **Cabinets, Flooring and Countertops**



Finishing

## Plumbing



The Builder reserves the right to make changes and modifications to the information contained herein. Features and finishes are subject to change without notice. E.&O.E.

# **Anthem Home Palette Selections**

Model: Laned 150

Address: 6340 176 Avenue NW, Edmonton

# Lighting



Island Pendant





## Appliances



Fridge



Microwave Hoodfan



Stove