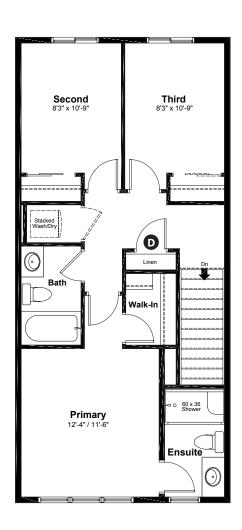

### 6340 176 Avenue NW Edmonton, AB

1,364 sq ft 3 bedrooms 2.5 bathrooms

Craftsman Elevation

Upper Floor: 702 sq ft

### 6340 176 Avenue NW Edmonton, AB

1,364 sq ft 3 bedrooms 2.5 bathrooms

Craftsman Elevation