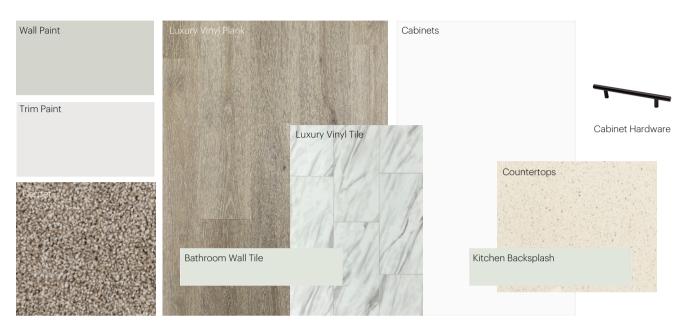

# **Anthem Home Palette Selections**

Model: Front Drive 150 Address: 3945 Wren Loop NW, Edmonton Alberta

# **Cabinets, Flooring and Countertops**

\*faucet shown is not

included

# **Anthem Home Palette Selections**

**Model:** Front Drive 150 **Address:** 3945 Wren Loop NW, Edmonton Alberta