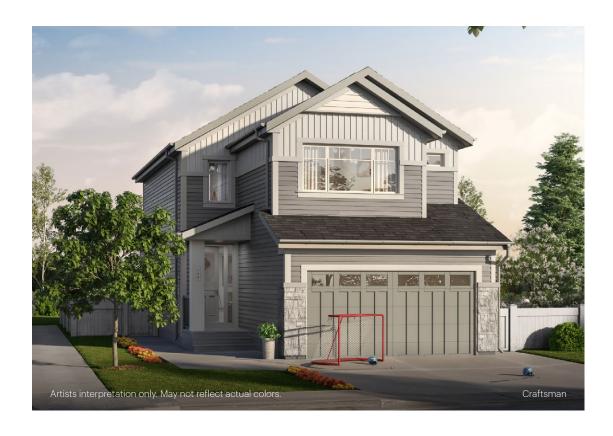

# Front Drive 150

3945 Wren Loop NW Edmonton, AB

2,102 sq ft 3 bedrooms 2.5 bathrooms

Craftsman Elevation

Main Floor: 925 sq ft

Upper Floor: 1,177 sq ft

Craftsman Elevation