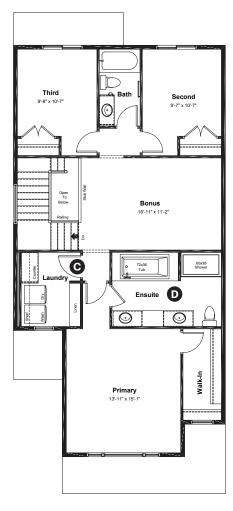

# **Quick Possession Home Highlights**

- A 9' high main floor ceilings
- **B** Oversized main floor closet
- Spacious laundry room
- Dual sinks in ensuite

3945 Wren Loop NW Edmonton, AB

2,102 sq ft 3 bedrooms 2.5 bathrooms