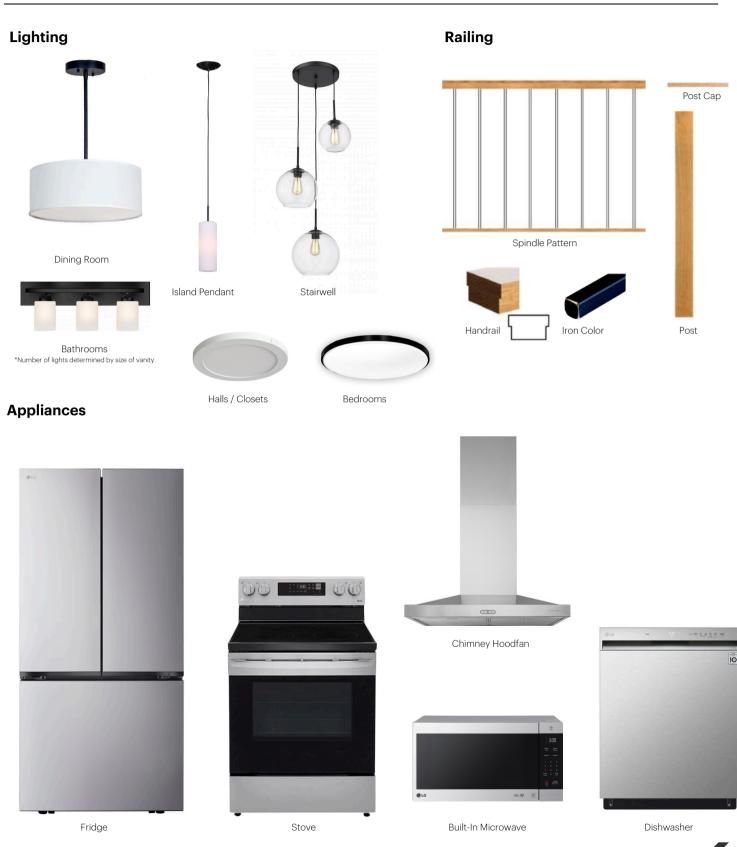

### **Anthem Construction Standards**

- Low maintenance, 30-year architectural asphalt shingles
- Anthem maximizes window coverage on every home to provide your home with natural light
- Windows are also triple plane low-E argon filled windows above grade
- Includes an 50 gallon gas water tank and 96% highefficient gas furnace with dual-stage with variable
  speeds. It also has an integrated HRV system with
  dedicated pick up locations in each bathroom with
  timers for easy use
- Decora type switches throughout the home
- R-50 blown insulation in all attic spaces

### The Interior

- · Ceilings are finished with a splatter texture
- · Luxury vinyl plank flooring on main floor
- Luxury vinyl tile flooring in upper bathrooms and laundry
- Carpet on finished stairs and upstairs with an 8lb underlay
- Quartz countertops in kitchen and bathrooms
- · Undermount stainless steel kitchen sink
- Stainless steel appliance package including a chimney hoodfan
- · Waterline to the fridge
- · Black matte lighting package
- · Spindle railing on main floor stairwell