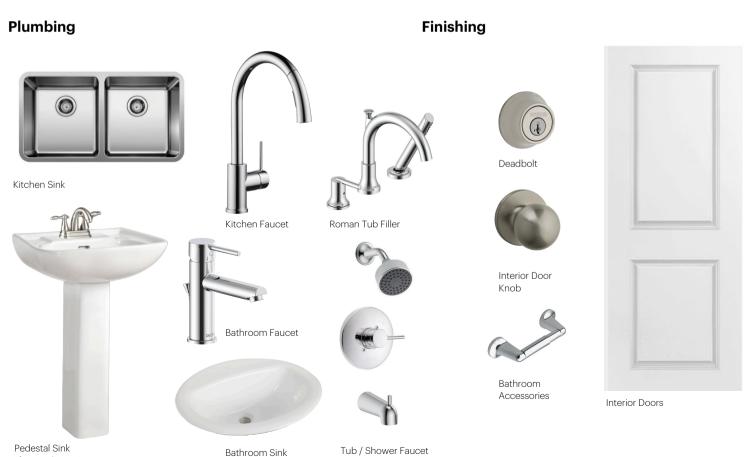

### The Interior

- · Ceilings are finished with a splatter texture
- · Luxury vinyl plank flooring on main floor
- Luxury vinyl tile flooring in upper bathrooms and laundry
- Carpet on finished stairs and upstairs with an 8lb underlay
- Quartz countertops in kitchen and bathrooms
- · Undermount stainless steel kitchen sink
- Stainless steel appliance package including a chimney hoodfan
- · Waterline to the fridge
- · Black matte lighting package
- · Spindle railing on main floor stairwell

# **Cabinets, Flooring and Countertops**

\*faucet shown is not

included