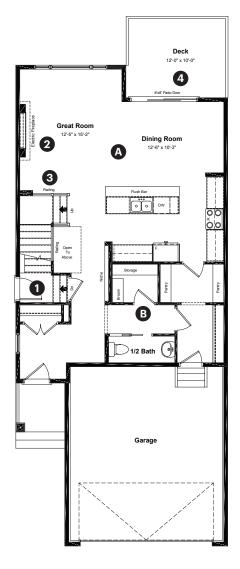

# Front Drive 150

3945 Wren Loop NW Edmonton, AB

2,102 sq ft 3 bedrooms 2.5 bathrooms

Craftsman Elevation

Main Floor: 925 sq ft

Upper Floor: 1,177 sq ft

## **Quick Possession Home Options**

- Side entry
- 2 Electric fireplace
- 3 Main floor railing
- 4 Rear deck

# **Quick Possession Home Highlights**

- A 9' high main floor ceilings
- **B** Oversized main floor closet
- Spacious laundry room
- Dual sinks in ensuite

3945 Wren Loop NW Edmonton, AB

2,102 sq ft 3 bedrooms 2.5 bathrooms

Craftsman Elevation