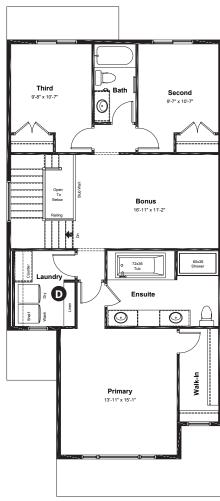

# 6315 175 Avenue NW Edmonton, AB

2,102 sq ft 3 bedrooms 2.5 bathrooms

Craftsman Elevation Main Floor: 925 sq ft