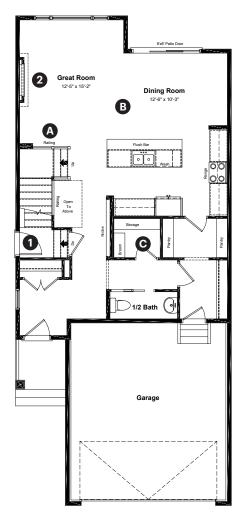

## **Quick Possession Home Options**

- Side entry
- 2 Electric fireplace

### **Quick Possession Home Highlights**

- A Main floor railing
- **B** 9' high main floor ceilings
- C Oversized main floor closet
- Spacious laundry room

6315 175 Avenue NW Edmonton, AB

2,102 sq ft 3 bedrooms 2.5 bathrooms