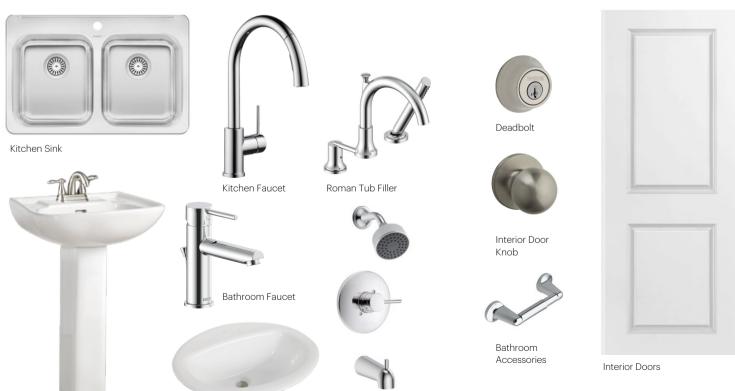

## **Cabinets, Flooring and Countertops**

Pedestal Sink

included

\*faucet shown is not

Bathroom Sink

Tub / Shower Faucet

## The Interior

- · Ceilings are finished with a splatter texture
- · Luxury vinyl plank flooring on main floor
- Luxury vinyl tile flooring in upper bathrooms and laundry
- Carpet on finished stairs and upstairs with an 8lb underlay
- Quartz countertops in kitchen and bathrooms
- Top mount stainless steel kitchen sink
- Stainless steel appliance package and a waterline to the fridge
- · Black matte lighting package
- Spindle railing on main floor stairwell