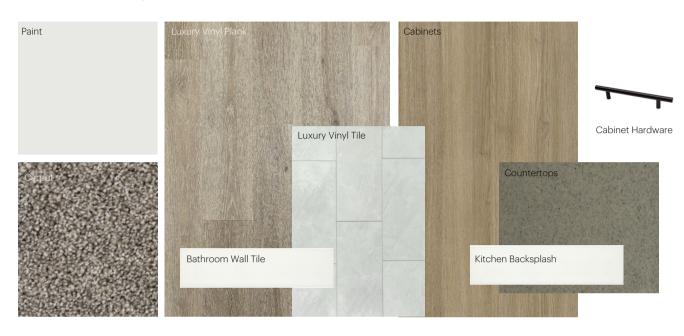

## **Anthem Home Palette Selections**

Model: Front Drive 150 Address: 6315 175 Avenue, Edmonton AB

## **Cabinets, Flooring and Countertops**

Pedestal Sink

included

\*faucet shown is not

Bathroom Sink

Tub / Shower Faucet

## The Interior

- · Ceilings are finished with a splatter texture
- · Luxury vinyl plank flooring on main floor
- Luxury vinyl tile flooring in upper bathrooms and laundry
- Carpet on finished stairs and upstairs with an 8lb underlay
- Quartz countertops in kitchen and bathrooms
- Top mount stainless steel kitchen sink
- Stainless steel appliance package and a waterline to the fridge
- · Black matte lighting package
- Spindle railing on main floor stairwell