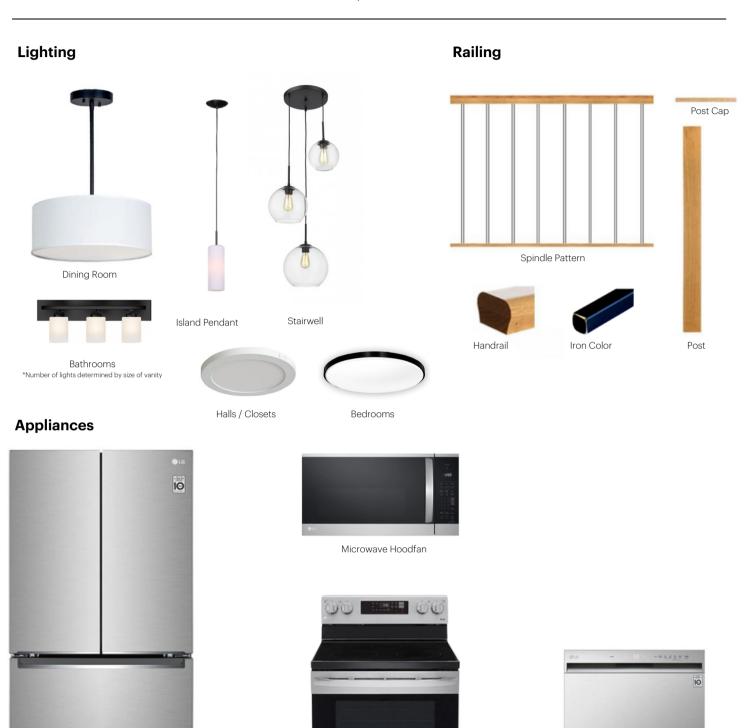

## The Interior

- · Ceilings are finished with a splatter texture
- · Luxury vinyl plank flooring on main floor
- Luxury vinyl tile flooring in upper bathrooms and laundry
- Carpet on finished stairs and upstairs with an 8lb underlay
- Quartz countertops in kitchen and bathrooms
- Top mount stainless steel kitchen sink
- Stainless steel appliance package and a waterline to the fridge
- · Black matte lighting package
- Spindle railing on main floor stairwell

# **Anthem Home Palette Selections**

**Model:** Front Drive 150 **Address:** 6315 175 Avenue NW, Edmonton

Anthem >

Dishwasher

Stove

Fridge