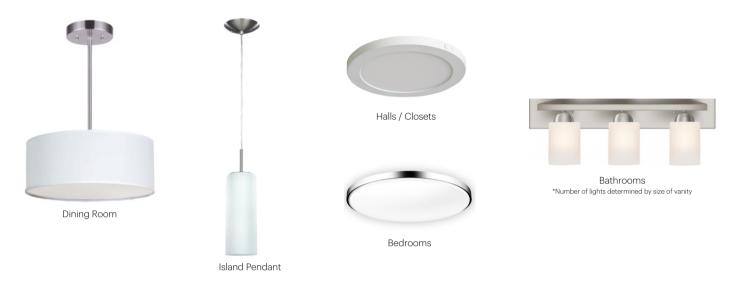

hed with a splatter texture
- Luxury vinyl plank flooring on main floor
- Luxury vinyl tile flooring in upper bathrooms and laundry
- Carpet on finished stairs and upstairs with an 8lb underlay
- Quartz countertops in kitchen and bathrooms
- · Top mount stainless steel kitchen sink
- Stainless steel appliance package and a waterline to the fridge
- · Brushed nickel lighting package

# **Anthem Home Palette Selections**

Model: Laned 150 Address: 6332 176 Avenue, Edmonton

### **Cabinets, Flooring and Countertops**



## **Plumbing**

\*faucet shown is not

included

# Kitchen Sink Kitchen Faucet Bathroom Faucet Tub / Shower Faucet Pedestal Sink Bathroom Sink

# **Finishing**



Anthem 5

# **Anthem Home Palette Selections**

Model: Laned 150 Address: 6332 176 Avenue, Edmonton

# Lighting



# **Appliances**





Stove