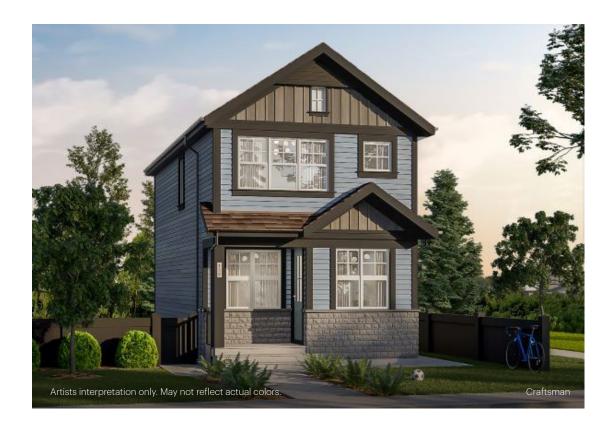

6332 176 Avenue Edmonton, AB

1,364 sq ft 3 bedrooms 2.5 bathrooms

Prairie Elevation

Main Floor: 662 sq ft

Upper Floor: 702 sq ft