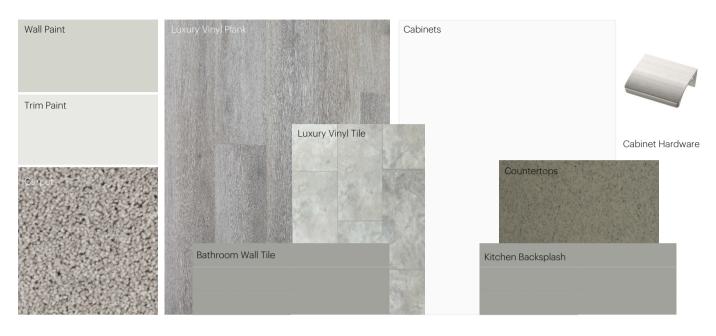

# **Anthem Home Palette Selections**

Model: Laned 150 Address: 6332 176 Avenue, Edmonton

### **Cabinets, Flooring and Countertops**

### The Interior

- · Ceilings are finished with a splatter texture
- Luxury vinyl plank flooring on main floor
- Luxury vinyl tile flooring in upper bathrooms and laundry
- Carpet on finished stairs and upstairs with an 8lb underlay
- Quartz countertops in kitchen and bathrooms
- · Top mount stainless steel kitchen sink
- Stainless steel appliance package and a waterline to the fridge
- · Brushed nickel lighting package