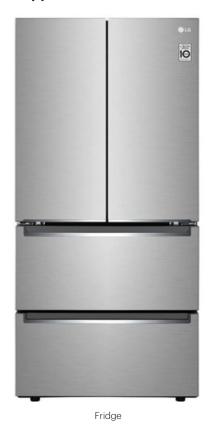

texture
- Luxury vinyl plank flooring on main floor
- Luxury vinyl tile flooring in upper bathrooms and laundry
- Carpet on finished stairs and upstairs with an 8lb underlay
- Quartz countertops in kitchen and bathrooms
- · Top mount stainless steel kitchen sink
- Stainless steel appliance package and a waterline to the fridge
- · Brushed nickel lighting package

# **Anthem Home Palette Selections**

Model: Laned 150 Address: 6332 176 Avenue, Edmonton

### **Cabinets, Flooring and Countertops**



## **Plumbing**

\*faucet shown is not

included

# Kitchen Sink Kitchen Faucet Bathroom Faucet Tub / Shower Faucet Pedestal Sink Bathroom Sink

# **Finishing**



Anthem 5

# **Anthem Home Palette Selections**

Model: Laned 150 Address: 6332 176 Avenue, Edmonton

# Lighting



# **Appliances**





Stove