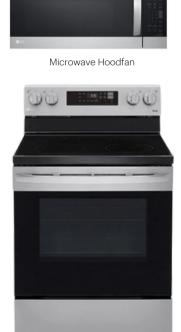

xture
- Luxury vinyl plank flooring on main floor
- Luxury vinyl tile flooring in upper bathrooms and laundry
- Carpet on finished stairs and upstairs with an 8lb underlay
- Quartz countertops in kitchen and bathrooms
- · Top mount stainless steel kitchen sink
- Stainless steel appliance package and a waterline to the fridge
- · Brushed nickel lighting package

# **Anthem Home Palette Selections**

Model: Laned 150 Address: 6332 176 Avenue, Edmonton

### **Cabinets, Flooring and Countertops**



## **Plumbing**

\*faucet shown is not

included

# Kitchen Sink Kitchen Faucet Bathroom Faucet Tub / Shower Faucet Pedestal Sink Bathroom Sink

# **Finishing**



Anthem 5

# **Anthem Home Palette Selections**

Model: Laned 150 Address: 6332 176 Avenue, Edmonton

# Lighting



# **Appliances**





Stove