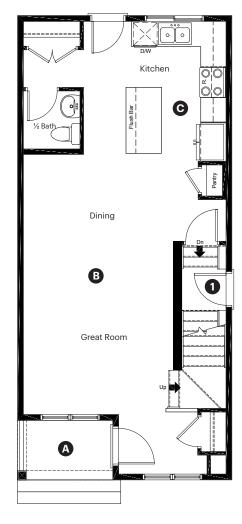

### **Quick Possession Home Highlights**

- A Front porch
- B 9' high main floor ceilings
- C Rear kitchen
- Upstairs linen closet

6332 176 Avenue Edmonton, AB

1,364 sq ft 3 bedrooms 2.5 bathrooms

Prairie Elevation

6332 176 Avenue Edmonton, AB

1,364 sq ft 3 bedrooms 2.5 bathrooms

Prairie Elevation

Main Floor: 662 sq ft

Upper Floor: 702 sq ft