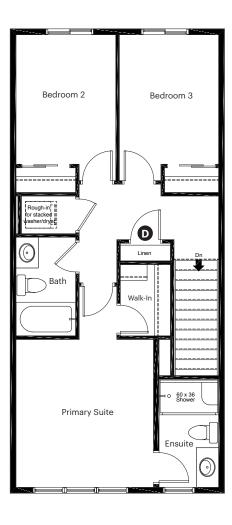

6332 176 Avenue Edmonton, AB

1,364 sq ft 3 bedrooms 2.5 bathrooms

Prairie Elevation

Main Floor: 662 sq ft

Upper Floor: 702 sq ft