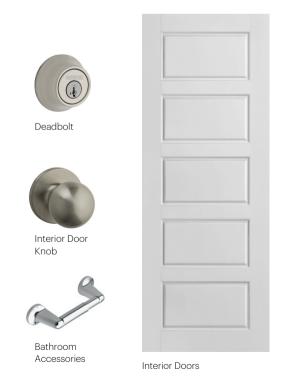

switches throughout the home
- R-50 blown insulation in all attic spaces

### The Interior

- · Ceilings are finished with a splatter texture
- Luxury vinyl plank flooring on main floor
- Luxury vinyl tile flooring in upper bathrooms and laundry
- Carpet on finished stairs and upstairs with an 8lb underlay
- Quartz countertops in kitchen and bathrooms
- · Top mount stainless steel kitchen sink
- Stainless steel appliance package and a waterline to the fridge
- · Brushed nickel lighting package

# **Anthem Home Palette Selections**

Model: Laned 150 Address: 6332 176 Avenue, Edmonton

### **Cabinets, Flooring and Countertops**



## **Plumbing**

\*faucet shown is not

included

# Kitchen Sink Kitchen Faucet Bathroom Faucet Tub / Shower Faucet Pedestal Sink Bathroom Sink

# **Finishing**



Anthem 5

# **Anthem Home Palette Selections**

Model: Laned 150 Address: 6332 176 Avenue, Edmonton

# Lighting



# **Appliances**





Stove