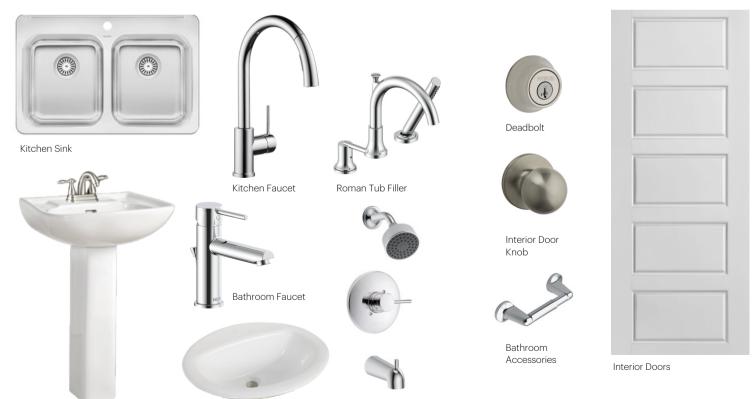

# **Cabinets, Flooring and Countertops**

Pedestal Sink

included

\*faucet shown is not

Bathroom Sink

Anthem 5

Tub / Shower Faucet