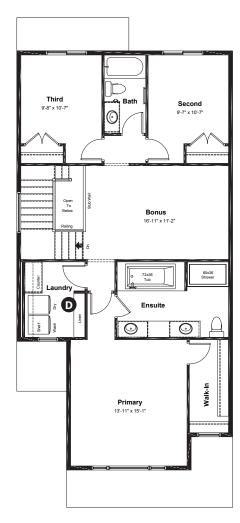

# Front Drive 150





6347 175 Avenue NW Edmonton, AB

2,102 sq ft 3 bedrooms 2.5 bathrooms

Craftsman Elevation Main Floor: 925 sq ft







# **Quick Possession Home Options**

- Side entry
- 2 Electric fireplace

# **Quick Possession Home Highlights**

- A Main floor railing
- **B** 9' high main floor ceilings
- C Oversized main floor closet
- Spacious laundry room

# Anthem 5



6347 175 Avenue NW Edmonton, AB

2,102 sq ft 3 bedrooms 2.5 bathrooms

Craftsman Elevation



# **Features**

### **Anthem Construction Standards**

- Low maintenance, 30-year architectural asphalt shingles
- Anthem maximizes window coverage on every home to provide your home with natural light
- Windows are also triple plane low-E argon filled windows above grade
- Includes an 50 gallon gas water tank and 96% high-efficient gas furnace with dual-stage with variable speeds. It also has an integrated HRV system with dedicated pick up locations in ea