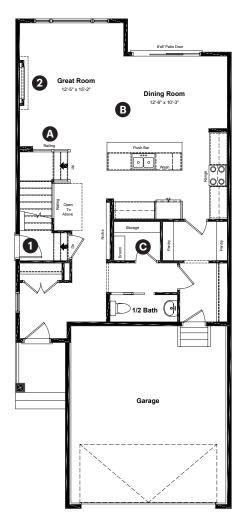

# **Quick Possession Home Highlights**

- A Main floor railing
- **B** 9' high main floor ceilings
- C Oversized main floor closet
- Spacious laundry room