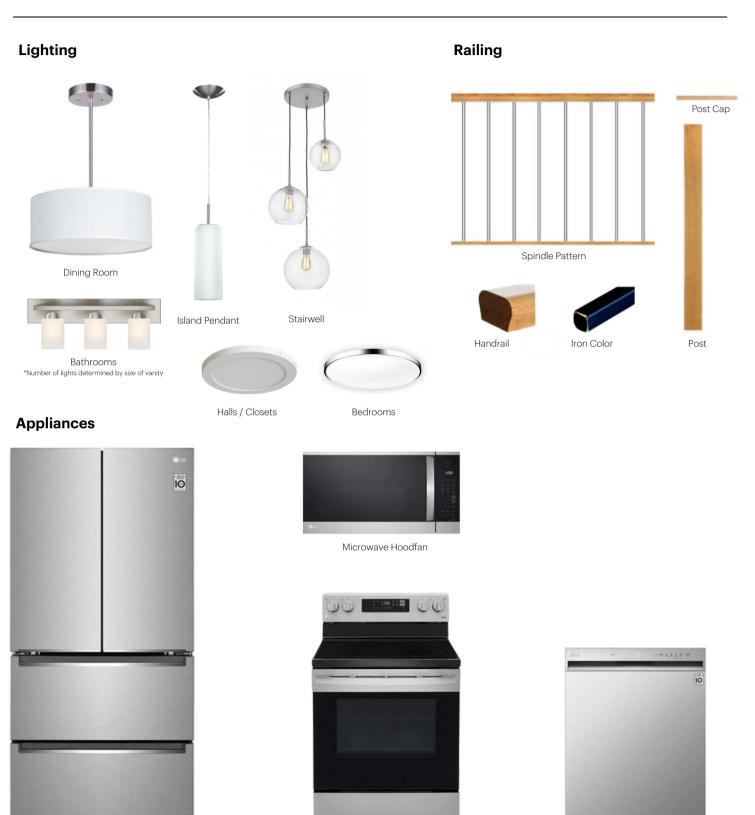

### The Interior

- · Ceilings are finished with a splatter texture
- · Luxury vinyl plank flooring on main floor
- Luxury vinyl tile flooring in upper bathrooms and laundry
- Carpet on finished stairs and upstairs with an 8lb underlay
- Quartz countertops in kitchen and bathrooms
- Top mount stainless steel kitchen sink
- Stainless steel appliance package and a waterline to the fridge
- · Brushed nickle lighting package
- Spindle railing on main floor stairwell