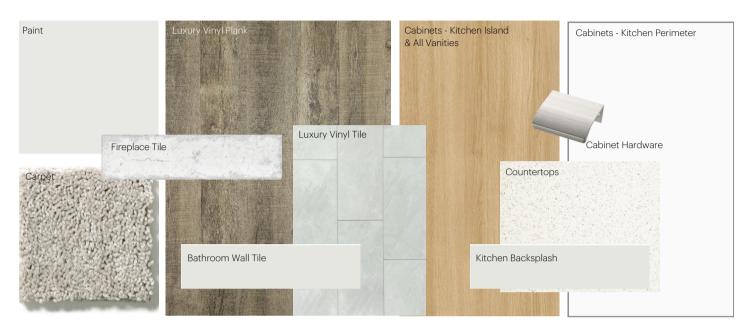

# **Anthem Home Palette Selections**

Model: Front Drive 150 Address: 6347 175 Avenue, Edmonton AB

# **Cabinets, Flooring and Countertops**

Pedestal Sink

included

\*faucet shown is not

Bathroom Sink

Anthem 5

Tub / Shower Faucet

# **Anthem Home Palette Selections**

**Model:** Front Drive 150 **Address:** 6347 175 Avenue NW, Edmonton

Stove

Fridge