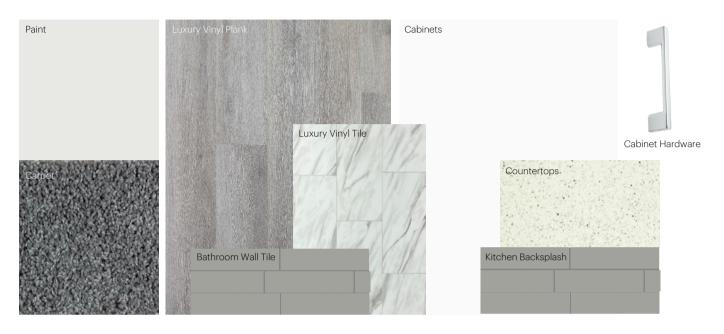

### **Cabinets, Flooring and Countertops**

#### The Interior

· Ceilings are finished with a splatter texture

Anthem >

- Luxury vinyl plank flooring on main floor
- Luxury vinyl tile flooring in upper bathrooms and laundry
- Carpet on finished stairs and upstairs with an 8lb underlay
- Quartz countertops in kitchen and bathrooms
- Top mount stainless steel kitchen sink
- Stainless steel appliance package and a waterline to the fridge
- Brushed nickel lighting package