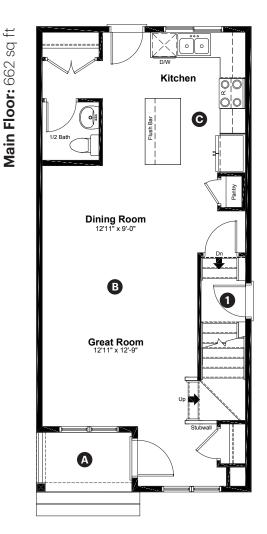

### 6320 176 Avenue NW Edmonton, AB

1,364 sq ft 3 bedrooms 2.5 bathrooms

Craftsman Elevation

Upper Floor: 702 sq ft

#### **Quick Possession Home Highlights**

- A Front porch
- **B** 9' high main floor ceilings
- C Rear kitchen
- D Upstairs linen closet

```
Anthem >
```

Laned 150

Dimensions, sizes, specifications, layouts and materials are approximate only and subject to change without notice. The builder reserves the right to make change and modifications to the information contained herein. E.&O.E.