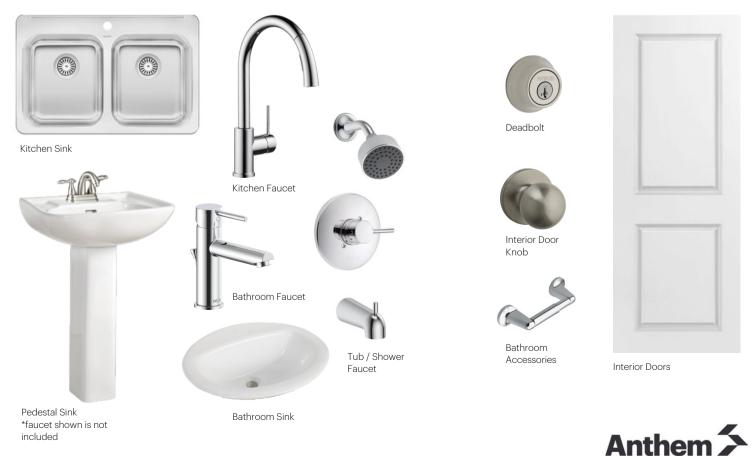

## Plumbing

Finishing

The Builder reserves the right to make changes and modifications to the information contained herein. Features and finishes are subject to change without notice. E.&O.E.

#### The Interior

· Ceilings are finished with a splatter texture

Anthem >

- Luxury vinyl plank flooring on main floor
- Luxury vinyl tile flooring in upper bathrooms and laundry
- Carpet on finished stairs and upstairs with an 8lb underlay
- Quartz countertops in kitchen and bathrooms
- Top mount stainless steel kitchen sink
- Stainless steel appliance package and a waterline to the fridge
- Brushed nickel lighting package