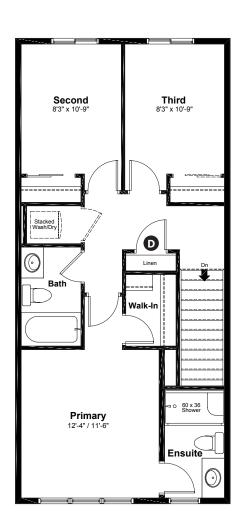

### 6320 176 Avenue NW Edmonton, AB

1,364 sq ft 3 bedrooms 2.5 bathrooms

Craftsman Elevation

Upper Floor: 702 sq ft

#### **Quick Possession Home Highlights**

- A Front porch
- **B** 9' high main floor ceilings
- C Rear kitchen
- D Upstairs linen closet

```
Anthem >
```

Laned 150

Dimensions, sizes, specifications, layouts and materials are approximate only and subject to change without notice. The builder reserves the right to make change and modifications to the information contained herein. E.&O.E.