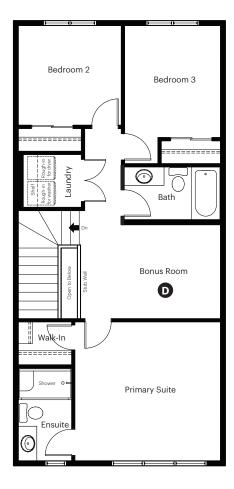

#### **Quick Possession Home Highlights**

- A 9' high main floor ceilings
- B Built-in bench in mudroom
- Rear kitchen
- Central bonus room

6244 175 Avenue Edmonton, AB

1,647 sq ft 3 bedrooms 2.5 bathrooms

Prairie Elevation

**6244 175 Avenue Edmonton, AB** 

1,647 sq ft 3 bedrooms 2.5 bathrooms

Prairie Elevation

Main Floor: 817 sq ft

Upper Floor: 830 sq ft