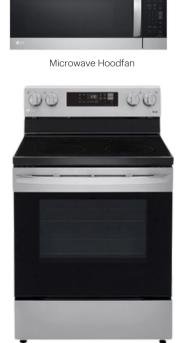

ter texture
- Luxury vinyl plank flooring on main floor
- Luxury vinyl tile flooring in upper bathrooms and laundry
- Carpet on finished stairs and upstairs with an 8lb underlay
- Quartz countertops in kitchen and bathrooms
- · Top mount stainless steel kitchen sink
- Stainless steel appliance package and a waterline to the fridge
- Black matte lighting package

# **Anthem Home Palette Selections**

Model: Laned 110 Address: 6244 175 Avenue, Edmonton AB

#### **Cabinets, Flooring and Countertops**



## **Plumbing**

\*faucet shown is not

included

# Kitchen Sink Kitchen Faucet Bathroom Faucet Tub / Shower Faucet Pedestal Sink Bathroom Sink

# **Finishing**





# **Anthem Home Palette Selections**

Model: Laned 110 Address: 6244 175 Avenue NW, Edmonton

# Lighting



# **Appliances**





Stove