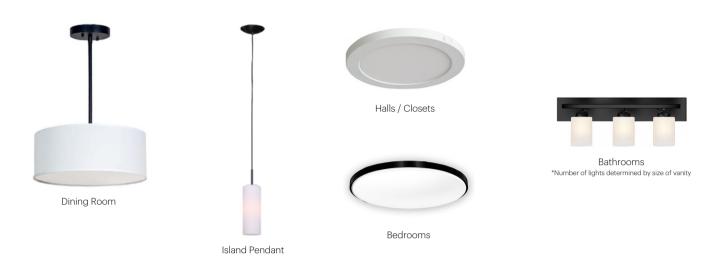

finished with a splatter texture
- Luxury vinyl plank flooring on main floor
- Luxury vinyl tile flooring in upper bathrooms and laundry
- Carpet on finished stairs and upstairs with an 8lb underlay
- Quartz countertops in kitchen and bathrooms
- · Top mount stainless steel kitchen sink
- Stainless steel appliance package and a waterline to the fridge
- Black matte lighting package

# **Anthem Home Palette Selections**

Model: Laned 110 Address: 6244 175 Avenue, Edmonton AB

#### **Cabinets, Flooring and Countertops**



## **Plumbing**

\*faucet shown is not

included

# Kitchen Sink Kitchen Faucet Bathroom Faucet Tub / Shower Faucet Pedestal Sink Bathroom Sink

# **Finishing**





# **Anthem Home Palette Selections**

Model: Laned 110 Address: 6244 175 Avenue NW, Edmonton

# Lighting



# **Appliances**





Stove