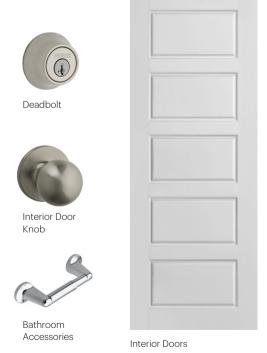

e switches throughout the home
- R-50 blown insulation in all attic spaces

### The Interior

- · Ceilings are finished with a splatter texture
- Luxury vinyl plank flooring on main floor
- Luxury vinyl tile flooring in upper bathrooms and laundry
- Carpet on finished stairs and upstairs with an 8lb underlay
- Quartz countertops in kitchen and bathrooms
- · Top mount stainless steel kitchen sink
- Stainless steel appliance package and a waterline to the fridge
- Black matte lighting package

# **Anthem Home Palette Selections**

Model: Laned 110 Address: 6244 175 Avenue, Edmonton AB

#### **Cabinets, Flooring and Countertops**



## **Plumbing**

\*faucet shown is not

included

# Kitchen Sink Kitchen Faucet Bathroom Faucet Tub / Shower Faucet Pedestal Sink Bathroom Sink

# **Finishing**





# **Anthem Home Palette Selections**

Model: Laned 110 Address: 6244 175 Avenue NW, Edmonton

# Lighting



# **Appliances**





Stove