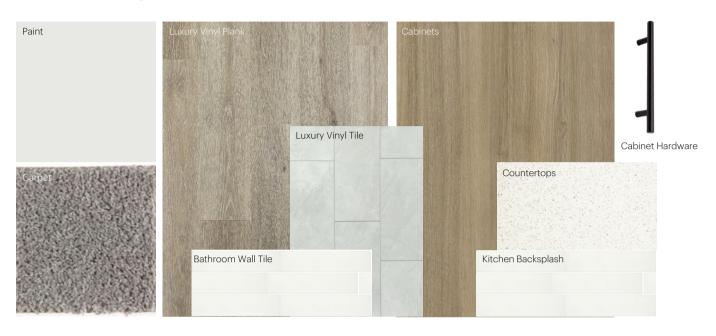

# **Anthem Home Palette Selections**

Model: Laned 110 Address: 6244 175 Avenue, Edmonton AB

#### **Cabinets, Flooring and Countertops**

### The Interior

- · Ceilings are finished with a splatter texture
- Luxury vinyl plank flooring on main floor
- Luxury vinyl tile flooring in upper bathrooms and laundry
- Carpet on finished stairs and upstairs with an 8lb underlay
- Quartz countertops in kitchen and bathrooms
- · Top mount stainless steel kitchen sink
- Stainless steel appliance package and a waterline to the fridge
- Black matte lighting package