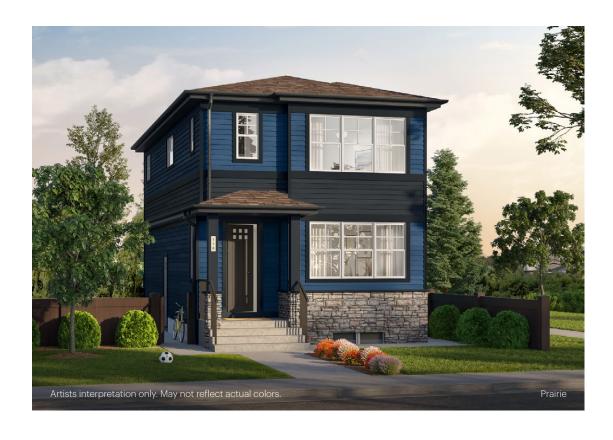

Prairie Elevation

**6244 175 Avenue Edmonton, AB** 

1,647 sq ft 3 bedrooms 2.5 bathrooms

Prairie Elevation

Main Floor: 817 sq ft

Upper Floor: 830 sq ft