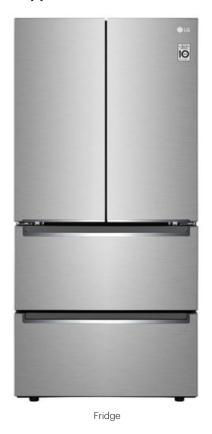

atter texture
- Luxury vinyl plank flooring on main floor
- Luxury vinyl tile flooring in upper bathrooms and laundry
- Carpet on finished stairs and upstairs with an 8lb underlay
- Quartz countertops in kitchen and bathrooms
- · Top mount stainless steel kitchen sink
- Stainless steel appliance package and a waterline to the fridge
- Black matte lighting package

# **Anthem Home Palette Selections**

Model: Laned 110 Address: 6244 175 Avenue, Edmonton AB

#### **Cabinets, Flooring and Countertops**



## **Plumbing**

\*faucet shown is not

included

# Kitchen Sink Kitchen Faucet Bathroom Faucet Tub / Shower Faucet Pedestal Sink Bathroom Sink

# **Finishing**





# **Anthem Home Palette Selections**

Model: Laned 110 Address: 6244 175 Avenue NW, Edmonton

# Lighting



# **Appliances**





Stove