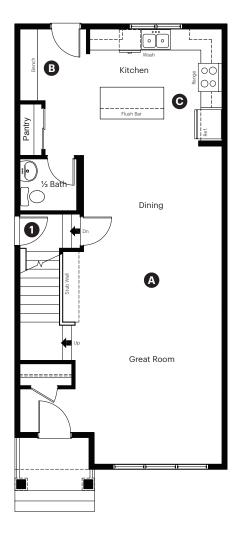

#### **Quick Possession Home Highlights**

- A 9' high main floor ceilings
- B Built-in bench in mudroom
- Rear kitchen
- Central bonus room

6244 175 Avenue Edmonton, AB

1,647 sq ft 3 bedrooms 2.5 bathrooms

Prairie Elevation

**6244 175 Avenue Edmonton, AB** 

1,647 sq ft 3 bedrooms 2.5 bathrooms

Prairie Elevation

Main Floor: 817 sq ft

Upper Floor: 830 sq ft