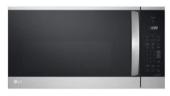

ll be used on finished stairs and upstairs with 8lb underlay
- Kitchen and bathroom countertops are all quartz in your Anthem home

\*not included in decorative glass accents, sliding doors and basement windows. \*vaulted ceilings include R-40 fiberglass batt insulation.

# **Anthem Home Palette Selections**

Model: Laned 150 Address: 6320 176 Avenue NW, Edmonton

#### **Cabinets, Flooring and Countertops**



### Plumbing

Finishing



The Builder reserves the right to make changes and modifications to the information contained herein. Features and finishes are subject to change without notice. E.&O.E.

# **Anthem Home Palette Selections**

Model: Laned 150 Address: 6320 176 Avenue NW, Edmonton









Bedrooms



\*Number of lights determined by size of vanity

## Appliances



Fridge



Microwave Hoodfan



Stove



Dishwasher Anthem