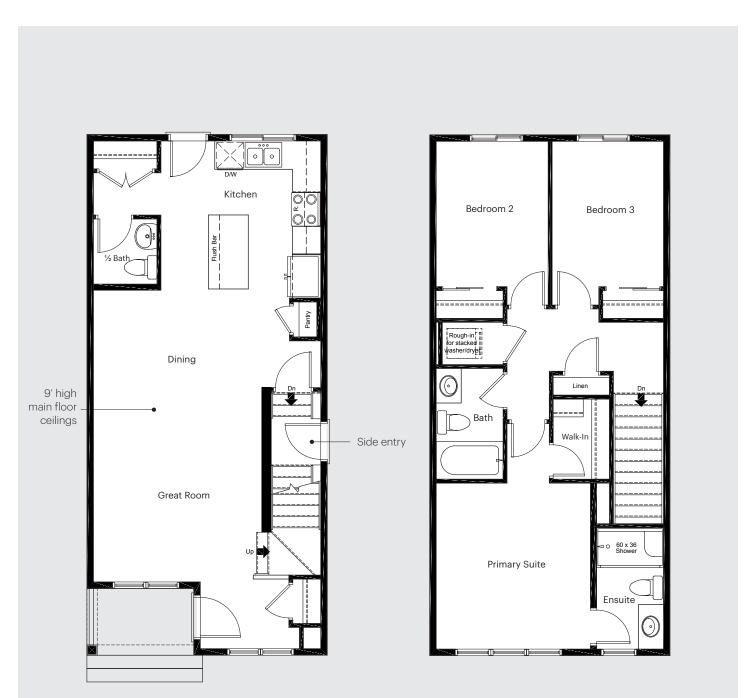

# Laned 150

6320 176 Avenue NW, Edmonton AB 3 Bedrooms | 2.5 Bathrooms 
 Main Floor
 662 sq ft

 Upper Floor
 702 sq ft

 Total
 1,364 sq ft

The developer reserves the right to make changes and modifications to the information contained herein. Floorplans and floorplates are subject to change without notice. Please contact a developer sales representative for details. E.&O.E.

### 6320 176 Avenue NW, Edmonton AB 3 Bedrooms | 2.5 Bathrooms

| Anthem | 5 |
|--------|---|
|--------|---|

Main Floor Upper Floor **Total 1**.

662 sq ft 702 sq ft **1,364 sq ft** 