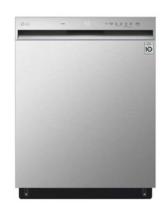

and upstairs with 8lb underlay
- Kitchen and bathroom countertops are all quartz in your Anthem home

\*not included in decorative glass accents, sliding doors and basement windows. \*vaulted ceilings include R-40 fiberglass batt insulation.

# **Anthem Home Palette Selections**

Model: Laned 150 Address: 6320 176 Avenue NW, Edmonton

#### **Cabinets, Flooring and Countertops**



### Plumbing

Finishing



The Builder reserves the right to make changes and modifications to the information contained herein. Features and finishes are subject to change without notice. E.&O.E.

# **Anthem Home Palette Selections**

Model: Laned 150 Address: 6320 176 Avenue NW, Edmonton









Bedrooms



\*Number of lights determined by size of vanity

## Appliances



Fridge



Microwave Hoodfan



Stove



Dishwasher Anthem