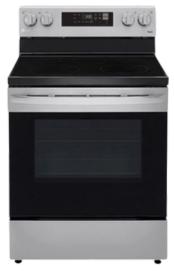

d stairs and upstairs with 8lb underlay
- Kitchen and bathroom countertops are all quartz in your Anthem home

\*not included in decorative glass accents, sliding doors and basement windows. \*vaulted ceilings include R-40 fiberglass batt insulation.

# **Anthem Home Palette Selections**

Model: Laned 150 Address: 6320 176 Avenue NW, Edmonton

#### **Cabinets, Flooring and Countertops**



### Plumbing

Finishing



The Builder reserves the right to make changes and modifications to the information contained herein. Features and finishes are subject to change without notice. E.&O.E.

# **Anthem Home Palette Selections**

Model: Laned 150 Address: 6320 176 Avenue NW, Edmonton









Bedrooms



\*Number of lights determined by size of vanity

## Appliances



Fridge



Microwave Hoodfan



Stove



Dishwasher Anthem