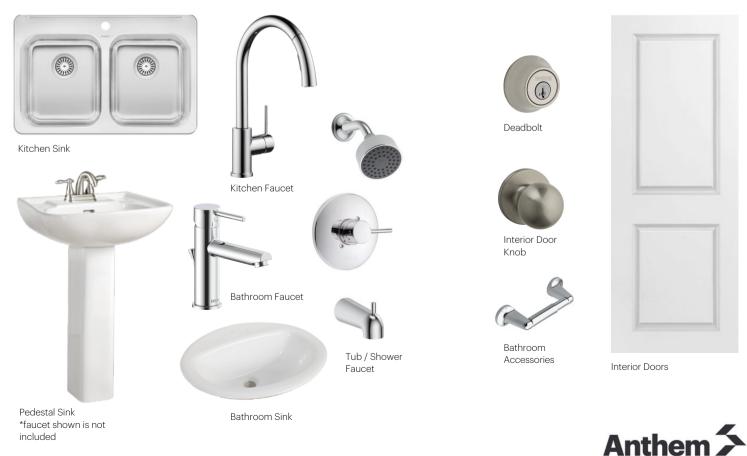

### Plumbing

Finishing

The Builder reserves the right to make changes and modifications to the information contained herein. Features and finishes are subject to change without notice. E.&O.E.