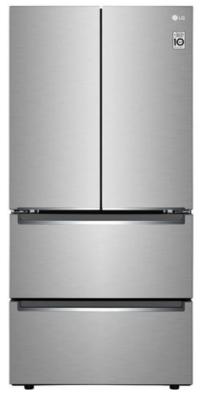

Carpet will be used on finished stairs and upstairs with 8lb underlay
- Kitchen and bathroom countertops are all quartz in your Anthem home

\*not included in decorative glass accents, sliding doors and basement windows. \*vaulted ceilings include R-40 fiberglass batt insulation.

# **Anthem Home Palette Selections**

Model: Laned 150 Address: 6320 176 Avenue NW, Edmonton

#### **Cabinets, Flooring and Countertops**



### Plumbing

Finishing



The Builder reserves the right to make changes and modifications to the information contained herein. Features and finishes are subject to change without notice. E.&O.E.

# **Anthem Home Palette Selections**

Model: Laned 150 Address: 6320 176 Avenue NW, Edmonton









Bedrooms



\*Number of lights determined by size of vanity

## Appliances



Fridge



Microwave Hoodfan



Stove



Dishwasher Anthem