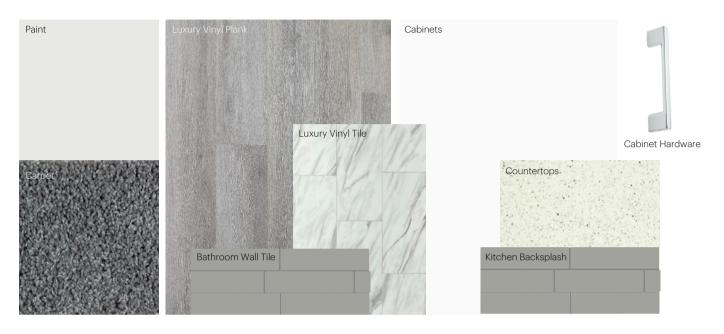

#### **Interior Finishes**

- · Interior walls are finished with three coats of paint
- Stainless steel appliances and a waterline to your fridge come standard in all homes
- · Ceilings are finished with a knockdown texture
- Carpet will be used on finished stairs and upstairs with 8lb underlay
- Kitchen and bathroom countertops are all quartz in your Anthem home

#### **Cabinets, Flooring and Countertops**