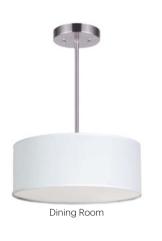

# **Anthem Home Palette Selections**

Model: Laned 160 Address: 2433 Trumpter Way NW, Edmonton

Island Pendant

\*Number of lights determined by size of vanity