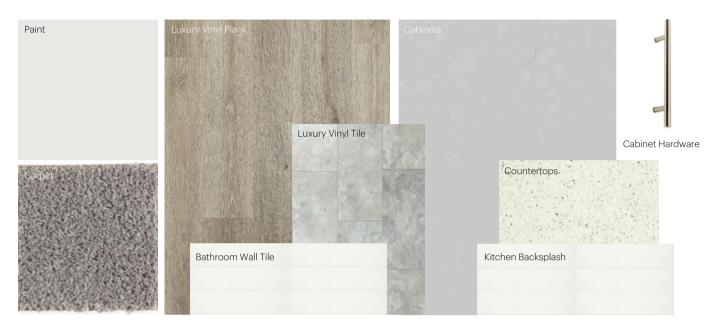

# **Anthem Home Palette Selections**

Model: Laned 160 Address: 2433 Trumpter Way NW, Edmonton

#### **Cabinets, Flooring and Countertops**

#### **Interior Finishes**

- Interior walls are finished with three coats of paint
- · Stainless steel appliances and a waterline to your fridge come standard in all homes
- · Ceilings are finished with a knockdown texture
- · Carpet will be used on finished stairs and upstairs with 8lb underlay
- Kitchen and bathroom countertops are all quartz in your Anthem home