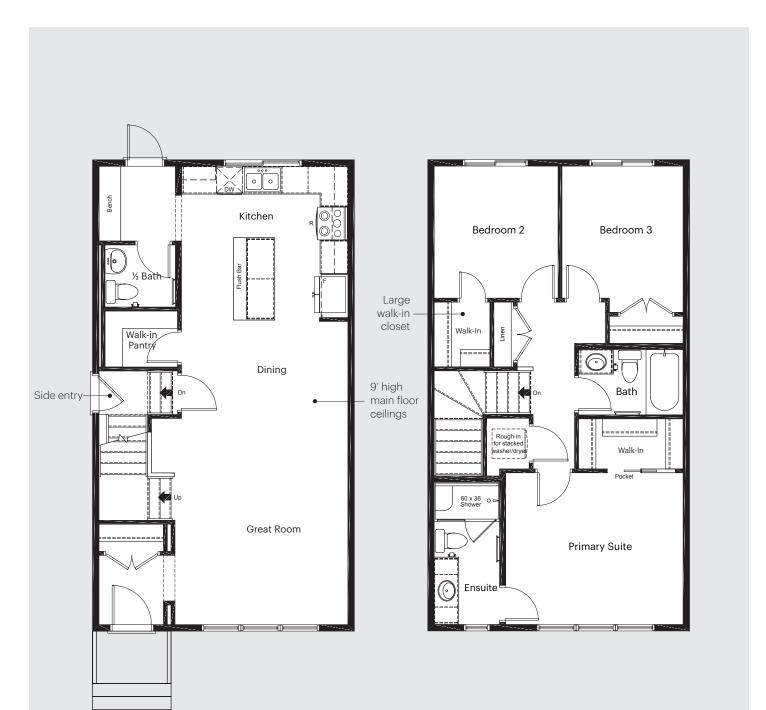

# Laned 160

2433 Trumpeter Way NW, Edmonton AB 3 Bedrooms | 2.5 Bathrooms Main Floor720 sq ftUpper Floor720 sq ftTotal1,440 sq ft

The developer reserves the right to make changes and modifications to the information contained herein. Floorplans and floorplates are subject to change without notice. Please contact a developer sales representative for details. E.&O.E.

### 2433 Trumpeter Way NW, Edmonton AB 3 Bedrooms | 2.5 Bathrooms

Anthem 🗲

| Total       | 1,440 sq ft |
|-------------|-------------|
| Upper Floor | 720 sq ft   |
| Main Floor  | 720 sq ft   |

#### **A Solid Foundation**

- Poured and reinforced concrete foundations
- · Air-gap membrane on all exterior foundation walls
- · Weeping tile system is included with every home and connected to the storm sewer or sump
- All basement slabs are sealed for Radon and have a smooth trowel finish
- All homes come with broom finished precast concrete steps and exposed aggregate risers
- Engineered floor and roof truss system, including premium grade subfloor

#### **Exterior Finishes**

- · Low maintenance, 30 year architectural asphalt shingles
- · Vinyl siding on all homes
- 8" prefinished aluminum soffit and fascia
- 5" prefinished aluminum eavestrough
- · Exterior stone available in a variety of colours and completed based on architectural guidelines, as per plan
- Anthem maximizes window coverage on every home to provide your home with natural light. Windows are also triple pane low-E argon filled windows above grade\*
- · All windows are PVC with vinyl on interior window jams
- Oversized 8' tall, insulted fiberglass front door are standard across all Anthem homes. All other exterior doors, including home to garage, are standard insulated fiberglass
- Grading completed seasonally, as per plot plan

#### In the Walls

- · Laned homes include a 80-gallon electric water tank
- · Shut-off valves under all sinks and water closets
- A lawn service provided at front and rear of home, with shut-off valves located in the mechanical area in basement, as per plan
- · Laundry rooms include an emergency floor drain
- · Every home includes a 96% High-efficient gas furnace with dual-stage with variable speeds. It also has an integrated HRV system with dedicated pick up locations in each bathroom with timers for easy use
- Recessed dryer box in laundry room
- · Homes have professionally cleaned furnace and ductwork prior to possession
- All switches will be Decora type throughout
- Smoke and CO detectors are located throughout the home, as per plan
- · GFI outlets are provided in all bathrooms and kitchen area as per plan
- · GFI protected exterior outlets, provided at the front and rear of the home
- · Electrical pedestal with one receptacle located by the parking pad
- R-50 blown insulation in all attic space is standard in Anthem Homes<sup>†</sup>

#### **Interior Finishes**

- Interior walls are finished with three coats of paint
- · Stainless steel appliances and a waterline to your fridge come standard in all homes
- · Ceilings are finished with a knockdown texture
- · Carpet will be used on finished stairs and upstairs with 8lb underlay
- Kitchen and bathroom countertops are all quartz in your Anthem home

\*not included in decorative glass accents, sliding doors and basement windows. <sup>+</sup>vaulted ceilings include R-40 fiberglass batt insulation.